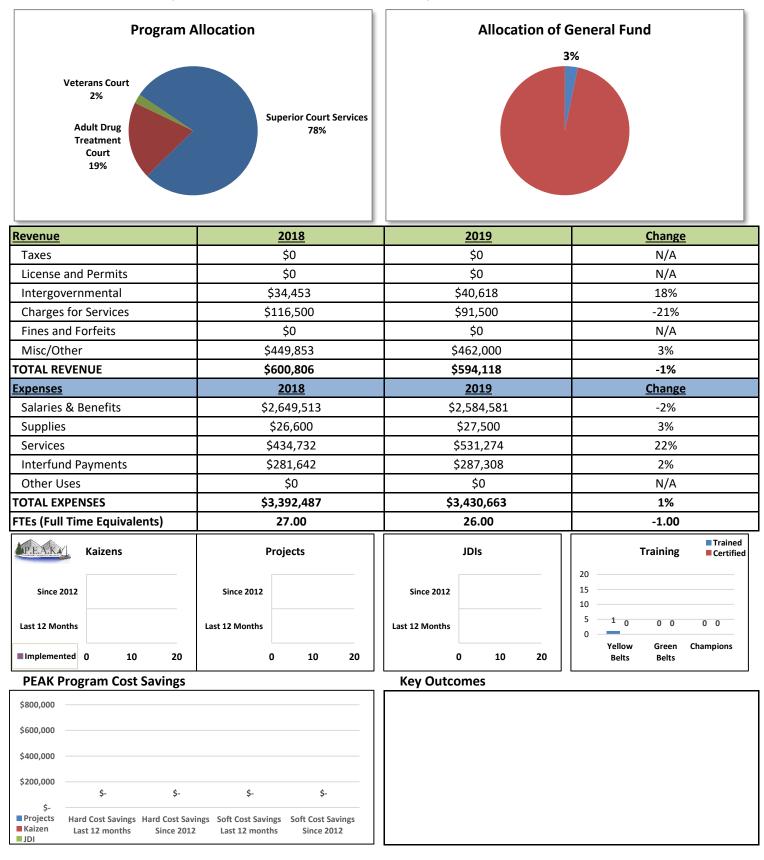

| Program Title: Superio                                                                      |                                                                                                                                                                                                                                                                                                                                                                                                                                                                             |                                                                                                  |                                                                                                       |                                                                                                       |                                                                                     |                                                                     |  |
|---------------------------------------------------------------------------------------------|-----------------------------------------------------------------------------------------------------------------------------------------------------------------------------------------------------------------------------------------------------------------------------------------------------------------------------------------------------------------------------------------------------------------------------------------------------------------------------|--------------------------------------------------------------------------------------------------|-------------------------------------------------------------------------------------------------------|-------------------------------------------------------------------------------------------------------|-------------------------------------------------------------------------------------|---------------------------------------------------------------------|--|
| Program Budget: \$2,68                                                                      | 84,200                                                                                                                                                                                                                                                                                                                                                                                                                                                                      |                                                                                                  |                                                                                                       |                                                                                                       |                                                                                     |                                                                     |  |
| Purpose                                                                                     | The Superior Cou<br>appellate jurisdic<br>of Washington. <sup></sup><br>offender and dep<br>probate and gua<br>the District and N<br>required to alwa                                                                                                                                                                                                                                                                                                                       | tion as authorize<br>The Superior Cou<br>Dendency cases,<br>rdianship matter<br>Municipal Courts | ed by the Washin<br>urt is created to r<br>family law cases<br>rs, domestic viole<br>in Kitsap County | ngton State Const<br>resolve criminal f<br>including paterni<br>ence cases, menta<br>. The Superior C | itution and the la<br>elony cases, civil<br>ity matters and a<br>al health cases, a | aws of the State<br>cases, juvenile<br>doptions,<br>nd appeals from |  |
| Strategy                                                                                    | The Superior Cou<br>the Washington<br>Legislature based<br>ensure the judge<br>to ensure that th<br>demonstrated ne<br>services.                                                                                                                                                                                                                                                                                                                                            | State Constitution<br>on an objective<br>s are supported<br>e court record is                    | on and laws. Judi<br>workload analys<br>by research, sche<br>properly capture                         | cial positions are<br>sis. Non-judicial<br>eduling, trial, anc<br>ed. The operatio                    | determined by t<br>positions are crea<br>I public service su<br>ns budget is base   | he State<br>ated (1) to<br>upport; and (2)<br>ed on the             |  |
| Results                                                                                     | In 2016, the Superior Court conducted 39 criminal and civil jury trials; 120 criminal, civil and family<br>law non-jury trials; and nearly 35,000 non-trial hearings to resolve 8,133 cases. In 2016, State<br>certified and/or registered interpreters were appointed to provide access to limited-English<br>persons in approximately 150 hours of court proceedings, and County-paid Guardians ad Litem<br>were appointed in over 150 family law and guardianship cases. |                                                                                                  |                                                                                                       |                                                                                                       |                                                                                     |                                                                     |  |
| Quality Indicators:                                                                         | 2019 Submission                                                                                                                                                                                                                                                                                                                                                                                                                                                             | 2018 Budget                                                                                      | 2017 Actual                                                                                           | 2016 Actual                                                                                           | 2015 Actual                                                                         | 2014 Actual                                                         |  |
| % of jurors who were<br>"satisfied" or "very<br>satisfied" w/ service<br>A2J - Interpreters | 100%                                                                                                                                                                                                                                                                                                                                                                                                                                                                        | ~97%                                                                                             | 97%                                                                                                   | 98%                                                                                                   | 96%                                                                                 | 91%                                                                 |  |
| A2J - Interpreters<br>Appointed for                                                         |                                                                                                                                                                                                                                                                                                                                                                                                                                                                             |                                                                                                  |                                                                                                       |                                                                                                       |                                                                                     |                                                                     |  |
| I FP/Deaf/HH                                                                                |                                                                                                                                                                                                                                                                                                                                                                                                                                                                             |                                                                                                  |                                                                                                       |                                                                                                       |                                                                                     |                                                                     |  |
| Workload Indicators:                                                                        | 2019 Submission                                                                                                                                                                                                                                                                                                                                                                                                                                                             | 2018 Budget                                                                                      | 2017 Actual                                                                                           | 2016 Actual                                                                                           | 2015 Actual                                                                         | 2014 Actual                                                         |  |
| 1. No. of Cases Filed                                                                       | 9,500                                                                                                                                                                                                                                                                                                                                                                                                                                                                       | ~9,334                                                                                           | 9,215                                                                                                 | 7,738                                                                                                 | 8,001                                                                               | 7,637                                                               |  |
| 2. No. of Cases Disposed                                                                    | 8,550                                                                                                                                                                                                                                                                                                                                                                                                                                                                       | ~8,610                                                                                           | 8,242                                                                                                 | 7,553                                                                                                 | 7,232                                                                               | 7,355                                                               |  |
| 3. Active Pending Caseload                                                                  | N/A                                                                                                                                                                                                                                                                                                                                                                                                                                                                         | ~5,854                                                                                           | 5,043                                                                                                 | 4,047                                                                                                 | 3,651                                                                               | 3,486                                                               |  |
| Budget Totals                                                                               | ·                                                                                                                                                                                                                                                                                                                                                                                                                                                                           |                                                                                                  |                                                                                                       |                                                                                                       |                                                                                     |                                                                     |  |
|                                                                                             | 2019 Submission                                                                                                                                                                                                                                                                                                                                                                                                                                                             | 2018 Budget                                                                                      | 2017 Actual                                                                                           | 2016 Actual                                                                                           | 2015 Actual                                                                         | 2014 Actual                                                         |  |
| Revenues                                                                                    | \$57,118                                                                                                                                                                                                                                                                                                                                                                                                                                                                    | \$50,953                                                                                         | \$55,798                                                                                              | \$61,095                                                                                              | \$65,254                                                                            | \$57,849                                                            |  |
| Expenditures                                                                                | \$2,684,200                                                                                                                                                                                                                                                                                                                                                                                                                                                                 | \$2,750,810                                                                                      | \$2,625,414                                                                                           | \$2,561,945                                                                                           | \$2,360,024                                                                         | \$2,186,252                                                         |  |
| Difference                                                                                  | (\$2,627,082)                                                                                                                                                                                                                                                                                                                                                                                                                                                               | (\$2,699,857)                                                                                    | (\$2,569,616)                                                                                         | (\$2,500,850)                                                                                         | (\$2,294,771)                                                                       | (\$2,128,403)                                                       |  |
| # of FTEs                                                                                   | 21.00                                                                                                                                                                                                                                                                                                                                                                                                                                                                       | 22.00                                                                                            | 21.75                                                                                                 | 21.50                                                                                                 | 22.00                                                                               | 22.00                                                               |  |

| Program Title: Adult D                                                   | Prug Treatment C                                                                                                                                                                                       | Court                                                                                                                                                     |                                                                                                                                                                |                                                                                                                                                       |                                                                                                                                                  |                                                                                                          |
|--------------------------------------------------------------------------|--------------------------------------------------------------------------------------------------------------------------------------------------------------------------------------------------------|-----------------------------------------------------------------------------------------------------------------------------------------------------------|----------------------------------------------------------------------------------------------------------------------------------------------------------------|-------------------------------------------------------------------------------------------------------------------------------------------------------|--------------------------------------------------------------------------------------------------------------------------------------------------|----------------------------------------------------------------------------------------------------------|
| Program Budget: \$666                                                    | 5,652                                                                                                                                                                                                  |                                                                                                                                                           |                                                                                                                                                                |                                                                                                                                                       |                                                                                                                                                  |                                                                                                          |
| Purpose                                                                  | The Kitsap Count<br>program for adul<br>offers individual<br>The Court operat<br>drug/alcohol test<br>program is desig<br>eliminating, futu<br>(FDDC) endeavor<br>treatment and su<br>court programs f | Its charged with<br>treatment for ch<br>tes with a team<br>ting, weekly cou<br>ned to regulate<br>re criminal cond<br>rs to re-unite de<br>ubstance abuse | eligible felonies<br>nemical depende<br>approach and fea<br>rt appearances,<br>individual substa<br>uct of drug-using<br>pendent childrer<br>recovery. Note: 1 | and facing crimin<br>ency as an alterna<br>atures treatment<br>and life skills edu<br>ince abuse recover<br>g offenders. The la<br>n with parents fol | nal prosecution. T<br>ative to criminal p<br>, intensive super<br>acational opportu<br>ery while reducir<br>Family Depender<br>llowing successfu | The program<br>prosecution.<br>vision, random<br>inities. The<br>ng, if not<br>ncy Drug Court<br>Il drug |
| Strategy                                                                 | The Drug Court p<br>and is designed t<br>in criminal activit<br>rather than incar<br>participant comp                                                                                                  | to reduce/elimin<br>ty to support sub<br>rceration, and us                                                                                                | ate recidivism by<br>ostance abuse ac<br>ses immediate sa                                                                                                      | y providing treati<br>Idiction. The pro                                                                                                               | ment for individu<br>gram is focused o                                                                                                           | als who engage<br>on recovery                                                                            |
| Results                                                                  | The Drug Court t<br>and funding that                                                                                                                                                                   |                                                                                                                                                           |                                                                                                                                                                | •                                                                                                                                                     |                                                                                                                                                  | in treatment                                                                                             |
| Quality Indicators:                                                      | 2019 Submission                                                                                                                                                                                        | 2018 Budget                                                                                                                                               | 2017 Actual                                                                                                                                                    | 2016 Actual                                                                                                                                           | 2015 Actual                                                                                                                                      | 2014 Actual                                                                                              |
| 75% of participants report mod-to-high level of                          | >75%                                                                                                                                                                                                   | >75%                                                                                                                                                      | 100%                                                                                                                                                           | N/A                                                                                                                                                   | N/A                                                                                                                                              | N/A                                                                                                      |
| satisfaction<br>Reduce participant<br>termination to no more<br>than 20% | <20%                                                                                                                                                                                                   | <20%                                                                                                                                                      | 9%                                                                                                                                                             | N/A                                                                                                                                                   | N/A                                                                                                                                              | N/A                                                                                                      |
| Workload Indicators:                                                     | 2019 Submission                                                                                                                                                                                        | 2018 Budget                                                                                                                                               | 2017 Actual                                                                                                                                                    | 2016 Actual                                                                                                                                           | 2015 Actual                                                                                                                                      | 2014 Actual                                                                                              |
| 1. Program Capacity                                                      | 150                                                                                                                                                                                                    | 150                                                                                                                                                       | 150                                                                                                                                                            | 150                                                                                                                                                   | 150                                                                                                                                              | 100                                                                                                      |
| 2. No. of Graduates                                                      | 50                                                                                                                                                                                                     | ~45                                                                                                                                                       | 40                                                                                                                                                             | 52                                                                                                                                                    | 46                                                                                                                                               | 46                                                                                                       |
| 70% of graduates will be<br>crime free 5 years after<br>graduation       | >70%                                                                                                                                                                                                   | >70%                                                                                                                                                      | 100%                                                                                                                                                           | 89%                                                                                                                                                   | N/A                                                                                                                                              | N/A                                                                                                      |
| Budget Totals                                                            |                                                                                                                                                                                                        |                                                                                                                                                           |                                                                                                                                                                |                                                                                                                                                       |                                                                                                                                                  |                                                                                                          |
|                                                                          | 2019 Submission                                                                                                                                                                                        | 2018 Budget                                                                                                                                               | 2017 Actual                                                                                                                                                    | 2016 Actual                                                                                                                                           | 2015 Actual                                                                                                                                      | 2014 Actual                                                                                              |
| Revenues                                                                 | \$462,000                                                                                                                                                                                              | \$481,656                                                                                                                                                 | \$281,430                                                                                                                                                      | \$297,246                                                                                                                                             | \$340,706                                                                                                                                        | \$134,826                                                                                                |
| Expenditures                                                             | \$666,652                                                                                                                                                                                              | \$565,464                                                                                                                                                 | \$458,072                                                                                                                                                      | \$378,914                                                                                                                                             | \$428,610                                                                                                                                        | \$213,941                                                                                                |
|                                                                          |                                                                                                                                                                                                        |                                                                                                                                                           |                                                                                                                                                                |                                                                                                                                                       |                                                                                                                                                  |                                                                                                          |
| Difference                                                               | (\$204,652)                                                                                                                                                                                            | (\$83,808)                                                                                                                                                | (\$176,642)                                                                                                                                                    | (\$81,667)                                                                                                                                            | (\$87,904)                                                                                                                                       | (\$79,115)                                                                                               |