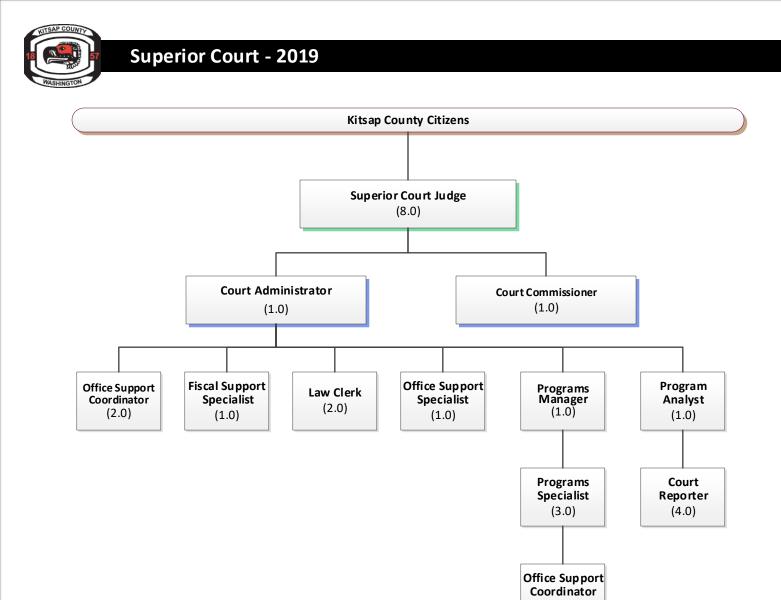

| \$167,079                                  |  |



(1.0)