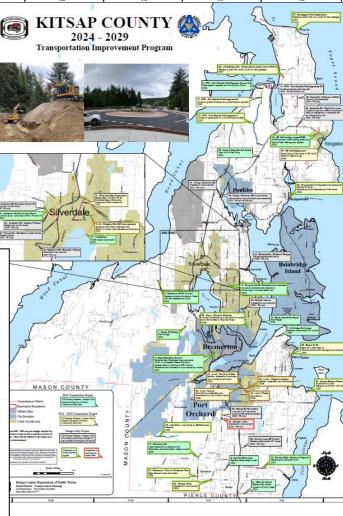

| 1          | County No. 18                                                                               |                        |              | T             | RANS         | PORTA                        | DON IMPR<br>2024 TO | 2029         | r PROGR                                          | AM                            |                 |                |          |         |                |                |                |                | Date: 11/<br>ion No. X |             |  |  |  |
|------------|---------------------------------------------------------------------------------------------|------------------------|--------------|---------------|--------------|------------------------------|---------------------|--------------|--------------------------------------------------|-------------------------------|-----------------|----------------|----------|---------|----------------|----------------|----------------|----------------|------------------------|-------------|--|--|--|
|            |                                                                                             | 1                      | 1            |               |              |                              | PROJE               | CT COSTS     |                                                  |                               |                 |                |          |         |                | ch             |                |                |                        | T           |  |  |  |
|            |                                                                                             |                        |              |               | L            |                              |                     |              |                                                  | CEDER/                        | FL FUNDS        | NDING SO       | URCE INF | ORMATIO |                | -              |                |                |                        |             |  |  |  |
| FUNC CLARS | Vol 1 1 1 1 1 1 1 1 1 1 1 1 1 1 1 1 1 1 1                                                   | IMPROVEMENT<br>TYPE(8) | TOTAL LENGTH | RROJECT PHASE | FUND. STATUS | MONTH / JEAR<br>PRASE STARTS | FEDERAL FUND        | FEDERAL COST | RAP/<br>CAPP/<br>TIA7<br>UATA/<br>PWTF/<br>OTHER | STATE<br>OR<br>OTHER<br>FUNDS | IM PAGT<br>FEES | LOCAL<br>FUNDS | TOTAL    | YEAR 1  | YEAR 2<br>2025 | YEAR 3<br>2026 | YEAR 4<br>2027 | YEAR 5<br>2028 | YEAR 6<br>2029         | ENVIRO TYPE |  |  |  |
|            | MP 23.65-23.85<br>T3 CRP#1636                                                               |                        | ļ,           | P.E.          | S            | 1/23                         | STP-23              |              | WSDOT                                            | 256                           |                 |                | 468      | 468     |                |                |                |                | -                      | -           |  |  |  |
| 14         | 15 SR 104 Holding Lane/ATMS                                                                 | 12                     | 0.20         | RW            | -            | 1140                         | 311-20              |              |                                                  | 200                           |                 |                | 400      | 460     |                |                |                |                | -                      | 1:          |  |  |  |
|            | Kingston Active Traffic Menagement System                                                   |                        |              | Const         | S            | 5/24                         | STP-24              | 1178         |                                                  |                               |                 | 2              | 1178     | 1178    |                |                |                |                |                        |             |  |  |  |
| +          | MP 24.25-24.85                                                                              |                        |              | Total         | <u></u>      |                              |                     | 1290         |                                                  | 356                           |                 |                | 1646     | 1646    |                |                |                |                | 1                      | +           |  |  |  |
| ••••       | T3 CRP# 1635                                                                                | 1.000                  | ·····        | P.E.          |              | 1/19                         | -                   |              |                                                  | - 8                           | -               | 20             | 20       | 10      | 10             | <u> </u>       | -              |                | -                      | 1           |  |  |  |
| 14         | 16 SR 104 Realignment                                                                       | 06                     | 0.65         | RW            |              | 11/20                        |                     |              |                                                  |                               |                 | 20             |          |         |                |                |                |                | -                      |             |  |  |  |
|            | Move inbound ferry lane to NE 1st Street                                                    |                        |              | Const         | S            | 1/26                         |                     |              |                                                  |                               |                 | 20             |          | - E.    |                | 10             |                |                | 1                      |             |  |  |  |
| -          | County participation on State project<br>20509 MP 2.75-3.35                                 |                        | -            | Total         | -            |                              |                     |              |                                                  |                               |                 | : 40           | 40       | 10      | : 10           | : 10           | 10             | [              |                        |             |  |  |  |
|            | T3 CRP#2618                                                                                 |                        | ·····,       | P.E.          | s            | 1/21                         | -                   | -            |                                                  |                               |                 | 10             | 10       | 10      |                |                |                |                | -                      | 4           |  |  |  |
| 7          | 17 Glenwood Road                                                                            | 05                     | 0.51         | RAW           | S            | 1/23                         |                     |              | RAP-23                                           | 7                             |                 | 3              | 10       |         |                |                | -              | -              | -                      | 1           |  |  |  |
| 1          | Lake Helena Road to Wildwood Road                                                           |                        |              | Const         | S            | 5/24                         | 1                   |              | RAP-24                                           | 2097                          |                 | : 403          | 2500     | 2300    | 200            |                |                |                | -                      | 1           |  |  |  |
| -          | Resurface and pave shoulders<br>25009 MP 0.960-3.529                                        | -                      |              | Total         |              |                              | -                   |              |                                                  | : 2104                        |                 | 416            | 2520     | 23 20   | 200            |                |                |                |                        | 1           |  |  |  |
|            | T3 CRP# 2628                                                                                | 1                      | ·····        | P.E.          | -            | 1/23                         |                     |              |                                                  | -                             |                 | -30            | 30       | 20      | 10             | 1              |                |                |                        | -           |  |  |  |
| 6          | 18 Lake Flora - City Limits to J M Dickinson                                                | 07                     | 2.60         | RAW           |              | 1123                         | +                   |              |                                                  |                               |                 | 30             | 30       | 20      | :10            | -              | -              | -              | -                      | +           |  |  |  |
|            | Repave                                                                                      | 1                      |              | Const         | Р            | : 3/25                       | Grant(C)            |              |                                                  | 1                             |                 | 119            | 881      | 1       | 881            |                |                | 1              | 1                      | 1           |  |  |  |
| _          | 19515 MP 1.00-2.05/57740 MP 0.25-0.55                                                       |                        |              | Total         | 1            |                              |                     | 762          |                                                  | 1                             |                 | 149            | 911      | :20     | 891            |                |                |                |                        | 1           |  |  |  |
|            | 19515 MP 1.00-2.0575740 MP 0.25-0.55                                                        | 1                      | ·····        | PE            | S            | 1/18                         |                     |              |                                                  |                               | _               | 10             | 10       | 10      | -              |                |                |                |                        | -           |  |  |  |
| 16         | 19 Silverdale Way Preservation Project                                                      | 07                     | 1.34         | RW            | S            |                              | 1                   |              |                                                  | -                             |                 | 50             | 50       | 50      |                |                |                | -              | -                      | 4           |  |  |  |
| 14         | Overlay and ADA Compliance: Silverdale Way - Waaga Way to Bucklin Hill Road                 | 1                      | ·····        | Const         |              | 4/25                         | 1                   |              |                                                  |                               |                 | 3100           | 3100     |         | 3000           |                |                | 1              |                        | 1           |  |  |  |
| -          | Bucklin Hill Road - Silverdale Way to Blaine Ave<br>41409 MP 0.00-0.15                      | -                      |              | Total         | 2            |                              |                     |              | _                                                |                               |                 | 3160           | 3160     | :60     | 3000           | 100            |                |                |                        | 1           |  |  |  |
|            | 43409 MP 0.00-0.15<br>Nonfreight CRP# 2525                                                  | 1                      |              | P.E.          |              | 501                          | PROTECT             | 100          | -                                                |                               |                 | 90             | 190      | 190     | <u>}</u>       |                |                |                |                        |             |  |  |  |
| 9          | 20 Harper Estuary Restoration                                                               | 13                     | 0.15         | RW            |              | 10/22                        | - Siec              |              | ECY                                              | 79                            |                 | - 30           | 78       |         |                |                |                |                | +                      | 1           |  |  |  |
| Ì          | Remove fish barrier, road fill, and shoreline armoring. Replace with a 120-foot             | 1                      | 1°           | Const         |              |                              | PROTECT             | 5840         |                                                  |                               |                 |                | 5840     | 1       | 5140           |                |                | i              | i.                     | 1           |  |  |  |
| -          | bridge.<br>40700 MP 1,15-1,35 / 40490 MP 0,25-0,30 / 41130 MP 0.00-0.05                     |                        | -            | Total         |              |                              |                     | 5940         |                                                  | :79                           |                 | : 90           | 6109     | 269     | : 5140         | 700            |                |                | L                      | 1           |  |  |  |
| 16         | 40700 MP 1.15-1.35740490 MP 0.25-0.30741130 MP 0.00-0.05<br>T3/T4/Nonfreight CRP# 2583/2629 | 1                      |              | PE            | s            | 1/20                         | -                   |              | 70B 21-22                                        | -                             | 112             |                | 556      | 556     |                |                |                | 1              |                        | -1-3        |  |  |  |
|            | 2t Lund -Herris to Chase                                                                    | 06                     | 0.25         | RW            | S            |                              | 1                   |              | TE 22                                            | 78                            | 20              |                | 98       | 49      |                | -              | <u> </u>       |                |                        | -           |  |  |  |
|            | Median, sidewalk, and bike lane from Harris to Chase                                        |                        |              |               |              |                              | 1                   |              | TIB 21-22                                        | 3142                          | 1               | 790            | 3932     | 1       | 3932           |                | 1              |                | 1                      |             |  |  |  |
|            | Roundabout @ Harris                                                                         | 1                      |              | Total         | 1            |                              |                     |              | 1                                                | 3664                          | 132             | 790            | 4586     | 605     | 3981           |                |                |                | -                      | 1           |  |  |  |