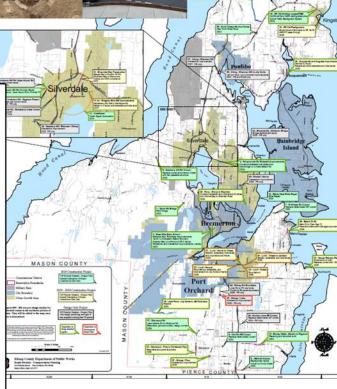

| 1          | County No. 18                                                                               |                        |              | T             | RANS         | PORTA                        | DON IMPR<br>2024 TO | 2029         | r PROGR                                          | AM                            |                 |                |          |         |                |                |                |                | Date: 11/<br>ion No. X |             |  |  |  |
|------------|---------------------------------------------------------------------------------------------|------------------------|--------------|---------------|--------------|------------------------------|---------------------|--------------|--------------------------------------------------|-------------------------------|-----------------|----------------|----------|---------|----------------|----------------|----------------|----------------|------------------------|-------------|--|--|--|
|            |                                                                                             | 1                      | 1            |               |              |                              | PROJE               | CT COSTS     |                                                  |                               |                 |                |          |         |                | ch             |                |                |                        | T           |  |  |  |
|            |                                                                                             |                        |              |               | L            |                              |                     |              |                                                  | CEDER/                        | FL FUNDS        | NDING SO       | URCE INF | ORMATIO |                | -              |                |                |                        |             |  |  |  |
| FUNC CLARS | Vol 1 1 1 1 1 1 1 1 1 1 1 1 1 1 1 1 1 1 1                                                   | IMPROVEMENT<br>TYPE(8) | TOTAL LENGTH | RROJECT PHASE | FUND. STATUS | MONTH / JEAR<br>PRASE STARTS | FEDERAL FUND        | FEDERAL COST | RAP/<br>CAPP/<br>TIA7<br>UATA/<br>PWTF/<br>OTHER | STATE<br>OR<br>OTHER<br>FUNDS | IM PAGT<br>FEES | LOCAL<br>FUNDS | TOTAL    | YEAR 1  | YEAR 2<br>2025 | YEAR 3<br>2026 | YEAR 4<br>2027 | YEAR 5<br>2028 | YEAR 6<br>2029         | ENVIRO TYPE |  |  |  |
|            | MP 23.65-23.85<br>T3 CRP#1636                                                               |                        | ļ,           | P.E.          | S            | 1/23                         | STP-23              |              | WSDOT                                            | 256                           |                 |                | 468      | 468     |                |                |                |                | -                      | -           |  |  |  |
| 14         | 15 SR 104 Holding Lane/ATMS                                                                 | 12                     | 0.20         | RW            | -            | 1140                         | 311-20              |              |                                                  | 200                           |                 |                | 400      | 460     |                |                |                |                | -                      | 1:          |  |  |  |
|            | Kingston Active Traffic Menagement System                                                   |                        |              | Const         | S            | 5/24                         | STP-24              | 1178         |                                                  |                               |                 | 2              | 1178     | 1178    |                |                |                |                |                        |             |  |  |  |
| +          | MP 24.25-24.85                                                                              |                        |              | Total         | <u></u>      |                              |                     | 1290         |                                                  | 356                           |                 |                | 1646     | 1646    |                |                |                |                | 1                      | +           |  |  |  |
| ••••       | T3 CRP# 1635                                                                                | 1.000                  | ·····        | P.E.          |              | 1/19                         | -                   |              |                                                  | - 8                           | -               | 20             | 20       | 10      | 10             | <u> </u>       | -              |                | -                      | 1           |  |  |  |
| 14         | 16 SR 104 Realignment                                                                       | 06                     | 0.65         | RW            |              | 11/20                        |                     |              |                                                  |                               |                 | 20             |          |         |                |                |                |                | -                      |             |  |  |  |
|            | Move inbound ferry lane to NE 1st Street                                                    |                        |              | Const         | S            | 1/26                         |                     |              |                                                  |                               |                 | 20             |          | - E.    |                | 10             |                |                | 1                      |             |  |  |  |
| -          | County participation on State project<br>20509 MP 2.75-3.35                                 |                        | -            | Total         | -            |                              |                     |              |                                                  |                               |                 | : 40           | 40       | 10      | : 10           | : 10           | 10             | [              |                        |             |  |  |  |
|            | T3 CRP#2618                                                                                 |                        | ·····,       | P.E.          | s            | 1/21                         | -                   | -            |                                                  |                               |                 | 10             | 10       | 10      |                |                |                |                | -                      | 4           |  |  |  |
| 7          | 17 Glenwood Road                                                                            | 05                     | 0.51         | RAW           | S            | 1/23                         |                     |              | RAP-23                                           | 7                             |                 | 3              | 10       |         |                |                | -              | -              | -                      | 1           |  |  |  |
| 1          | Lake Helena Road to Wildwood Road                                                           |                        |              | Const         | S            | 5/24                         | 1                   |              | RAP-24                                           | 2097                          |                 | : 403          | 2500     | 2300    | 200            |                |                |                | -                      | 1           |  |  |  |
| -          | Resurface and pave shoulders<br>25009 MP 0.960-3.529                                        | -                      |              | Total         |              |                              | -                   |              |                                                  | : 2104                        |                 | 416            | 2520     | 23 20   | 200            |                |                |                |                        | 1           |  |  |  |
|            | T3 CRP# 2628                                                                                | 1                      | ·····        | P.E.          | -            | 1/23                         |                     |              |                                                  | -                             |                 | -30            | 30       | 20      | 10             | 1              |                |                |                        | -           |  |  |  |
| 6          | 18 Lake Flora - City Limits to J M Dickinson                                                | 07                     | 2.60         | RAW           |              | 1123                         | +                   |              |                                                  |                               |                 | 30             | 30       | 20      | :10            | -              | -              | -              | -                      | +           |  |  |  |
|            | Repave                                                                                      | 1                      |              | Const         | Р            | : 3/25                       | Grant(C)            |              |                                                  | 1                             |                 | 119            | 881      | 1       | 881            |                |                | 1              | 1                      | 1           |  |  |  |
| _          | 19515 MP 1.00-2.05/57740 MP 0.25-0.55                                                       |                        |              | Total         | 1            |                              |                     | 762          |                                                  | 1                             |                 | 149            | 911      | :20     | 891            |                |                |                |                        | 1           |  |  |  |
|            | 19515 MP 1.00-2.0575740 MP 0.25-0.55                                                        | 1                      | ·····        | PE            | S            | 1/18                         |                     |              |                                                  |                               | _               | 10             | 10       | 10      | -              |                |                |                |                        | -           |  |  |  |
| 16         | 19 Silverdale Way Preservation Project                                                      | 07                     | 1.34         | RW            | S            |                              | 1                   |              |                                                  | -                             |                 | 50             | 50       | 50      |                |                |                | -              | -                      | 4           |  |  |  |
| 14         | Overlay and ADA Compliance: Silverdale Way - Waaga Way to Bucklin Hill Road                 | 1                      | ·····        | Const         |              | 4/25                         | 1                   |              |                                                  |                               |                 | 3100           | 3100     |         | 3000           |                |                | 1              |                        | 1           |  |  |  |
| -          | Bucklin Hill Road - Silverdale Way to Blaine Ave<br>41409 MP 0.00-0.15                      | -                      |              | Total         | 2            |                              |                     |              | _                                                |                               |                 | 3160           | 3160     | :60     | 3000           | 100            |                |                |                        | 1           |  |  |  |
|            | 43409 MP 0.00-0.15<br>Nonfreight CRP# 2525                                                  | 1                      |              | P.E.          |              | 501                          | PROTECT             | 100          | -                                                |                               |                 | 90             | 190      | 190     | <u>}</u>       |                |                |                |                        |             |  |  |  |
| 9          | 20 Harper Estuary Restoration                                                               | 13                     | 0.15         | RW            |              | 10/22                        | - Siec              |              | ECY                                              | 79                            |                 | - 30           | 78       |         |                |                |                |                | +                      | 1           |  |  |  |
| Ì          | Remove fish barrier, road fill, and shoreline armoring. Replace with a 120-foot             | 1                      | 1°           | Const         |              |                              | PROTECT             | 5840         |                                                  |                               |                 |                | 5840     | 1       | 5140           |                |                | i              | i.                     | 1           |  |  |  |
| -          | bridge.<br>40700 MP 1,15-1,35 / 40490 MP 0,25-0,30 / 41130 MP 0.00-0.05                     |                        | -            | Total         |              |                              |                     | 5940         |                                                  | :79                           |                 | : 90           | 6109     | 269     | : 5140         | 700            |                |                | L                      | 1           |  |  |  |
| 16         | 40700 MP 1.15-1.35740490 MP 0.25-0.30741130 MP 0.00-0.05<br>T3/T4/Nonfreight CRP# 2583/2629 | 1                      |              | PE            | s            | 1/20                         | -                   |              | 70B 21-22                                        | -                             | 112             |                | 556      | 556     |                |                |                | 1              |                        | -1-3        |  |  |  |
|            | 2t Lund -Herris to Chase                                                                    | 06                     | 0.25         | RW            | S            |                              | 1                   |              | TE 22                                            | 78                            | 20              |                | 98       | 49      |                | -              | <u> </u>       |                |                        | -           |  |  |  |
|            | Median, sidewalk, and bike lane from Harris to Chase                                        |                        |              |               |              |                              | 1                   |              | TIB 21-22                                        | 3142                          | 1               | 790            | 3932     | 1       | 3932           |                | 1              |                | 1                      |             |  |  |  |
|            | Roundabout @ Harris                                                                         | 1                      |              | Total         | 1            |                              |                     |              | 1                                                | 3664                          | 132             | 790            | 4586     | 605     | 3981           |                |                |                | -                      | 1           |  |  |  |

• "Tier 2 Projects": projects evaluated but not advanced to the TIP.

| Probect Type | Karam | New p. | 1  | Comm. 22.27 | 1        | 004-LA MIRD-nural | Protect Name                                                       | Desc ription,                                                                                                                                                                               | Rand Preservan | Bridge Cut | Capacity (10 | Safety (18) | Environmental<br>Betradit es | Non-Motorized (6) | Horizonta ( 3) | Width (6) | Non-motorized (5) | Consistent | En Imo | Interstursdiction (3) | Significance (5)<br>Secured E. | Polential S. | Asintenarce<br>Reintenarce | E. On (5) | Development (5) | Tobac | NOTES                                                                                                                                                                                                     |
|--------------|-------|--------|----|-------------|----------|-------------------|--------------------------------------------------------------------|---------------------------------------------------------------------------------------------------------------------------------------------------------------------------------------------|----------------|------------|--------------|-------------|------------------------------|-------------------|----------------|-----------|-------------------|------------|--------|-----------------------|--------------------------------|--------------|----------------------------|-----------|-----------------|-------|-----------------------------------------------------------------------------------------------------------------------------------------------------------------------------------------------------------|
| Capacity     |       | 1      | 2  | 3           | Si       |                   | Silverdale Way & Bucklin Hill Rd / Randall Way)<br>(TIF) (STIS #2) | Silverdale Way Phase 1: Safety and capacity<br>improvements at Bucklin Hill / Silverday Way and<br>Randall Way / Silverdale Way (Add 2nd WB turn lane,                                      | 0              | 0          | 18           |             |                              | 0                 |                |           |                   | 5          |        |                       | 5 0                            | 0            | 0                          | 5         | 5               | 67.0  | PSC>60(2022), Silverdale/Bucklin 202 LOS=F, Safety IX 6/70(2021)(18pts), Consistency=STIS                                                                                                                 |
|              |       | 6      | 5  | 2           | PO U     | GA L              | Lund & Jackson                                                     | Intersection and approaches improvement                                                                                                                                                     | 0              | 0          | 18           | 12.6        | 0.0 6                        | 0                 | 0              | 0 5       | 2                 | 5          |        | 0                     | 3 0                            | 0            | 0                          | 2         | 0               | 53.6  | PSC>60(2022), Adjacent segment 2019 LOS=F, Safety IX=10/70(12.6pts) Safety Seg 33/64(5.4pts), Safet                                                                                                       |
| Capacity     |       | 4      | 3  | 3           | SUC      | A A               | Newberry Hill - Provost to Silverdale Way (TIF)                    | SB/WB slip lane at RBT, remediate fish barrier culvert 27090 (4 lane with sidewalk and bike lane?) (2,380')                                                                                 | 0              | 0          | 18           | 0.0         | 0.8 2                        | 0                 | 0              | 2 5       | i 0               | 5          |        | 3                     | 5 0                            | 10           | 0                          | 2         | 0               | 52.8  | PSC>60(2022), 2019model LOS=E/F, Safety Seg 58/64(2021)(1.8pts), unranked total fish barrier (27090),<br>Current Segment V/C = 1.27, Ownership question: our ROW people disagree with WSDOT ROW people.   |
|              |       | 3      | 8  | 2           | R<br>Sou | th J              | J M Dickinson - Lake Helena to Lake Flora (TIF)                    | Widen shoulders and left turn lanes where<br>warranted, repair culvert 8670. (1.94 miles)                                                                                                   | 0              | 15         | 18           | 0.0         | 0 0                          | 0                 | 0              | 4 5       | 5 <b>0</b>        | 3          |        | 0                     | 1 0                            | 5            | 0                          | 0         | 0               | 51.0  | PSC>60(2022), Culvert 8637 is TIP critical and 38.44(2023), 2036 LOS=F, Lake Helena to May Ranch has 1                                                                                                    |
|              |       | 16     | 20 | 2           | PO U     | GA E              | Bethel - Cedar to Bielmeier                                        | Sidewalks, bike lane, access control (3,344')                                                                                                                                               | 0              | 0          | 18           | 0.0         | 5.6 6                        | 0                 | 0              | 2 5       | 6 0               | 0          |        | 0                     | 3 0                            | 10           | 0                          | 0         | 0               | 49.6  | PSC>60(2022), 2036 segment LOS=F, Safety @@Van Skiver 49/70(5.4pts)(2021) @Cedar 70/70(1.8pts)(<br>lanes; has: 11'), Consistency=NMF Does this complete a non-motorized segment, or do we consider it jus |
|              |       | 5      | 4  | 3           | ски      | GA (              | Central Valley <sub>2</sub> - McWilliams to Brookdale (TIF)        | Sidewalks, bike lanes, access management,<br>intersection improvements except McWilliams<br>(3.500')                                                                                        | 0              | 0          | 18           | 0.0         | 0.0 6                        | 0                 | 0              | 2 5       | 6 0               | 5          |        | 0                     | 3 0                            | 10           | 0                          | 0         | 0               | 49.0  | PSC>60(2022), 2036 LOS=F, should have: 12' lanes; has: 11', Consistency=SRTS                                                                                                                              |
|              |       | 9      | 19 | 2           | WB<br>UG |                   | National & Arsenal (TIF)                                           |                                                                                                                                                                                             | 0              | 0          | 18           | 12.6        | 0.0 0                        | 0                 | 0              | 0 5       | i 0               | 5          |        | 3                     | 3 0                            | 0            | 0                          | 2         | 0               | 48.6  | PSC>60(2024), 2028 LOS=F, Safety IX 20/70(2021)(12.6pts) Consistency=TIF, Interjuris=Bremerton Fell o                                                                                                     |
|              |       | 10     | 13 | 3           | R C      | en (              | Chico - SR 3 to Eldorado (TIF)                                     | Access management and intersection improvement<br>@ Eldorado (3,720') Address 3 fish barriers. SCOPE<br>222                                                                                 | 0              | 0          | 18           | 0.0         | 8.0 4                        | 0                 | 0              | 2 3       | 2                 | 3          |        | 0                     | 3 0                            | 5            | 0                          | 0         |                 |       | PSC>60(2022), 2036 LOS=F, fish barriers: 4837(no Pi) 4681(Pi 10.02) 4562(no Pi), (should have: 12' lane                                                                                                   |
|              |       | 64     | 68 | 2           | R<br>Sou | th L              | Lake Flora, - Glenwood to Hidden Acres (TIF)                       | Widen shoulders and left turn lanes where<br>warranted (1.05 miles) & culvert 106273 fish barrier<br>remediation                                                                            | 0              | 15         | 12           | 0.0         | 0.8 2                        | 0                 | 0              | 2 5       | i 0               | 3          |        | 0                     | 3 0                            | 5            | 0                          | 0         | 0               | 47.8  | PSC>60(2022), 22759 is TIP-critical with OCI=34 and on Gorst bypass project, 106273=good condition but<br>has 11', Consistency=SKTIS                                                                      |
|              |       | 12     | 18 | 3           | ски      | GA 0              | Central Valley <sub>4</sub> - Foster to Bucklin Hill (TIF)         | Add sidewalks (west side) & bike lanes (2,800')                                                                                                                                             | 0              | 0          | 18           | 12.6        | 0.0 0                        | 0                 | 0              | 2 5       | 2                 | 5          |        | 0                     | 3 0                            | 0            | 0                          | 0         | 0               | 47.6  | PSC>60(2022), 2019model LOS=F, Safety Seg 11/64(12.6pts)(2021), (should have: 12' lanes; has: 11'), C                                                                                                     |
|              |       | 13     | 15 | 2           | WB<br>UG |                   | Sam Christopherson & Belfair Valley (TIF)                          | Intersection improvements (solution linked to Gorst<br>Project)                                                                                                                             | 0              | 0          | 18           | 0.0         | 0.0 2                        | 0                 | 0              | 0 5       | 5 <b>0</b>        | 5          |        | 3                     | 3 0                            | 10           | 0                          | 0         | 0               | 46.0  | PSC>60(2022), 2022 LOS=F, Safety IX 42/70(2021)(5.4pts), Consistency=TIF, Interjuris=Gorst study group                                                                                                    |
|              |       | 41     | 44 | 3           | ски      | GA F              | Perry & Sylvan (TIF)                                               |                                                                                                                                                                                             | 0              | 0          | 9            | 12.6        | 0.0 6                        | 0                 | 0              | 0 5       | 2                 | 3          |        | 3                     | 3 0                            | 0            | 0                          | 2         | 0               | 45.6  | PSC>60(2022), no culverts, 2028 LOS=F, safety IX 14/70(12.6pts)(2021), Consistency=TIF, Interjuris=City-                                                                                                  |
| Capacity     |       | 8      | 12 | 3           | Si       |                   | Ridgetop - Sid Uhinck thru SR 303-Interchange<br>(TIF) (STIS #3)   | Ridgetop Phase 2b: Widening to 4 lanes, bike lane,<br>median access control, sidewalks, 4 or 5 lane<br><u>Configuration at interchance (1 220)</u><br>Widewalks bike lane access management | 0              | 0          | 12           | 0.0         | 0.0                          | 0                 | 0              | 0 5       | 0                 | 5          |        | 3                     | 5 0                            | 10           | 0                          | 5         | 0               | 45.0  | PSC>60(2022), 2036model LOS=E, Consistency=TIS, Interjuris=WSDOT                                                                                                                                          |