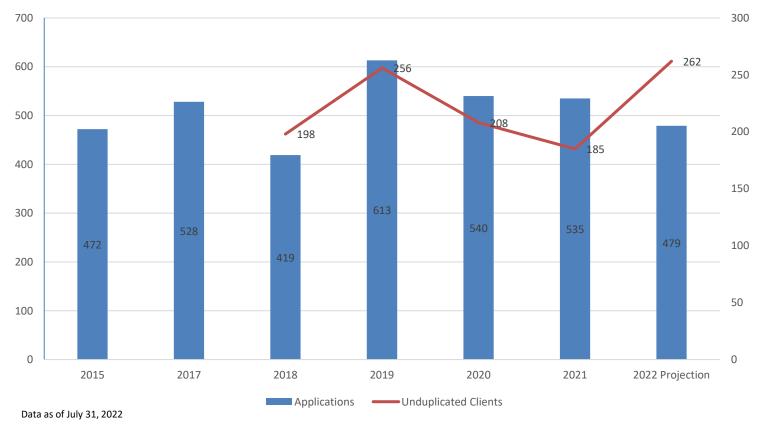

#### Kitsap County Veterans Assistance Program - Summary of Direct Emergency Assistance During 2021

| Total Direct Service<br>Activity                   | Jan-21     | 5430,000<br>Feb-21 | Mar-21     | Apr-21     | May-21         | Jun-21          | Jul-21     | Aug-21     | Sep-21     | Oct-21    | Nov-21    | Dec-21      | Total 2021   |
|----------------------------------------------------|------------|--------------------|------------|------------|----------------|-----------------|------------|------------|------------|-----------|-----------|-------------|--------------|
| Appliances                                         |            |                    | <b></b>    | \$ 174     | \$ 386         | \$ 300          | 1          |            |            | \$ 2,500  |           | \$ 3,200    | \$ 6,877     |
| Auto Repair                                        | \$ 7,982   | \$ 4,116           | \$ 2,753   | \$ 5,481   | \$ 7,816       | \$ 1,727        |            | \$ 7,307   | \$ 1,571   | \$ 5,101  | \$ 2,040  | \$ 399      | \$ 53,958    |
| Burial                                             | \$ 3,575   | \$ 2,500           | \$ 684     | \$ 1,889   | <i>,</i> 7,010 | φ <u>1</u> ,727 | Ş 7,005    | \$ 2,000   |            | \$ 4,000  | \$ 3,824  | Ş 333       | \$ 18,472    |
| Bus Pass                                           | \$ 3,375   | \$ 2,500           | Ş 084      | Ş 1,005    |                |                 | \$ 25      | ÷ =)•••    |            | Ş 4,000   | Ş 3,824   |             | \$ 75        |
|                                                    |            |                    |            |            |                |                 | \$ 25      | ş 25       | ş 25       |           |           |             | \$ -<br>\$ - |
| Bus Ticket Home                                    | ć 1.507    | ¢ 4.402            | ć 700      | ¢ 2.420    | <u> </u>       | ć 740           | ¢ 4.445    | ć 2,000    | ¢ 2.204    | é 2.250   | ¢ 4.070   | ¢ 4.040     |              |
| Clothing                                           | \$ 1,507   | \$ 1,102           | \$ 730     | \$ 2,126   | \$ 904         | \$ 748          | \$ 1,445   | \$ 2,080   |            | \$ 2,356  |           | \$ 1,919    | \$ 19,378    |
| Dental                                             | \$ 450     | \$ 503             | \$ 400     | \$ 1,734   |                | \$ 1,280        | \$ 1,328   | \$ 1,500   |            | \$ 733    | \$ 708    | \$ 2,641    | \$ 14,074    |
| Food                                               | \$ 5,319   | \$ 1,608           | \$ 4,232   | \$ 1,486   | \$ 2,717       | \$ 2,140        |            |            |            | \$ 3,861  | \$ 6,054  | \$ 3,853    | \$ 40,891    |
| Gasoline                                           | \$ 147     | \$ 320             | \$ 519     | \$ 533     | \$ 526         | \$ 556          | \$ 668     | \$ 950     | \$ 993     | \$ 1,525  | \$ 1,775  | \$ 396      | \$ 8,908     |
| Heating Oil                                        |            |                    |            |            |                |                 |            |            |            |           | \$ 1,499  |             | \$ 1,499     |
| Motel                                              | \$ 1,292   | \$ 3,000           |            | \$ 1,350   | \$ 1,350       | \$ 1,850        | \$ 5,592   | \$ 1,200   | \$ 590     | \$ 6,280  | \$ 2,453  |             | \$ 24,957    |
| Medical                                            | \$ 1,609   |                    | \$ 707     | \$ 4,045   | \$ 165         | \$ 2,043        | \$ 460     | \$ 65      | \$ 118     |           |           | \$ 88       | \$ 9,300     |
| Natural Gas                                        | \$ 454     | \$ 312             | \$ 493     | \$ 49      | \$ 83          | \$ 291          | \$ 633     | \$ 7       |            | \$ 46     | \$ 55     |             | \$ 2,423     |
| Occupation Certification                           |            |                    |            |            |                |                 |            |            |            |           |           |             | \$ -         |
| Phone                                              | \$ 434     | \$ 180             | \$ 463     | \$ 309     | \$ 191         | \$ 439          | \$ 279     | \$ 1,503   | \$ 1,173   | \$ 702    | \$ 704    | \$ 1,374    | \$ 7,751     |
| Propane                                            | \$ 1,056   | \$ 754             | \$ 828     | \$ 957     | \$ 874         | \$ 475          | \$ 563     | \$ 51      | \$ 465     | \$ 448    | \$ 1,637  | 1 /-        | \$ 8,108     |
| PSE                                                | \$ 2,902   | \$ 2,481           | \$ 5,550   | \$ 2,098   | \$ 2,895       | \$ 3,725        | \$ 4,418   | \$ 2,645   |            | \$ 2,511  | \$ 1,703  | \$ 2,178    | \$ 39,590    |
|                                                    | \$ 23,000  | \$ 10,016          | \$ 19,911  | \$ 14,280  | \$ 13,096      | \$ 5,806        | \$ 11,049  | \$ 8,365   | \$ 14,833  | \$ 18,617 | \$ 14,040 | \$ 10,424   | \$ 163,437   |
| Rent                                               | ., ∠5,000  |                    |            |            | 050'CT C       |                 |            |            |            |           |           | y 10,424    |              |
| Sewer                                              |            | \$ 157             | \$ 122     | \$ 324     |                | \$ 215          | \$ 426     | \$ 125     |            | \$ 375    | \$ 1,192  |             | 1 /2 2 2     |
| Union Dues                                         | ¢          | A                  | A          | A          | A              | A               | A 95-      | A 0        | A ===      | A 07-     | A 10-     |             | \$ -         |
| Waste Management                                   | \$ 264     | \$ 234             | \$ 271     | \$ 114     | \$ 86          | \$ 231          | \$ 203     | \$ 328     |            | \$ 378    | \$ 422    | <u> </u>    | \$ 2,590     |
| Water                                              | \$ 1,473   | \$ 942             | \$ 1,282   | \$ 551     | \$ 271         | \$ 1,669        | \$ 2,076   | \$ 766     |            | \$ 1,527  | \$ 3,260  | \$ 463      | \$ 15,314    |
| Wood for Heat/ Pellets                             |            |                    | \$ 327     |            |                |                 |            |            | \$ 327     |           |           |             | \$ 654       |
| TOTALS                                             | \$ 51,464  | \$ 28,225          | \$ 39,272  | \$ 37,500  | \$ 31,360      | \$ 23,495       | \$ 40,770  | \$ 31,358  | \$ 37,417  | \$ 50,960 | \$ 42,436 | \$ 26,935   | \$ 441,192   |
| Balance                                            | \$ 378,536 | \$ 350,311         | \$ 311,039 | \$ 273,539 | \$ 242,179     | \$ 218,684      | \$ 177,914 | \$ 146,556 | \$ 109,139 | \$ 58,179 | \$ 15,743 | \$ (11,192) |              |
|                                                    |            |                    |            |            |                |                 |            |            |            |           |           |             |              |
|                                                    |            |                    |            |            |                |                 |            |            |            |           |           |             |              |
| 2021 Applications Per month                        | 50         | 40                 | 48         | 43         | 41             | 49              | 49         | 51         | 51         | 56        | 57        | 40          | 575          |
| 2021 New Clients served YTD                        | 5          | 5                  | 3          | 3          | 0              | 4               | 5          | 3          | 5          | 9         | 6         | 1           | 49           |
|                                                    | ů          | 0                  | •          | •          | Ŭ              | -               | 0          | Ŭ          | Ū          | ,         | Ŭ         | •           | .,           |
| 2021 Clients denied                                | 0          | 0                  | 0          | 0          | 0              | 0               | 0          | 0          | 0          | 0         | 0         | 0           | 0            |
|                                                    | -          | -                  | -          | -          | -              | -               | -          | -          | -          | -         | -         | -           | -            |
| 2021 Total Clients Served                          | 50         | 24                 | 19         | 14         | 8              | 12              | 15         | 15         | 13         | 9         | 6         | 4           | 189          |
| (unduplicated number)                              |            |                    |            |            |                |                 |            |            |            |           |           |             |              |
|                                                    |            |                    |            |            |                |                 |            |            |            |           |           |             |              |
| 2020 Applications Per month                        | 50         | 42                 | 31         | 33         | 37             | 45              | 49         | 36         | 55         | 59        | 43        | 60          | 540          |
| 2010 Applications I et montil                      | 50         | 72                 | 51         | 55         | 57             |                 | -7         | 50         | 55         | 57        | 40        | 00          | 540          |
| 2020 New Clients served YTD                        | 8          | 6                  | 5          | 6          | 6              | 9               | 4          | 3          | 6          | 5         | 3         | 8           | 69           |
|                                                    | -          |                    |            |            | -              |                 |            |            | -          |           |           |             |              |
| 2020 Clients denied                                | 0          | 1                  | 0          | 0          | 0              | 1               | 0          | 0          | 0          | 0         | 0         | 0           | 2            |
| 2020 Total Clients Served                          | 50         | 22                 | 17         | 10         | 17             | 17              | 15         | 0          | 10         | 14        | 0         | 9           | 000          |
| (unduplicated number)                              | 50         | 22                 | 17         | 19         | 16             | 16              | 15         | 8          | 12         | 16        | 8         | 9           | 208          |
|                                                    |            |                    |            |            |                |                 |            |            |            |           |           |             |              |
|                                                    |            |                    |            |            |                |                 |            |            |            |           |           |             |              |
| 2019 Applications Per month                        | 57         | 39                 | 51         | 67         | 58             | 44              | 58         | 48         | 41         | 63        | 43        | 44          | 613          |
| 2019 New Clients served YTD                        | 7          | 8                  | 7          | 9          | 8              | 7               | 10         | 4          | 4          | 11        | 5         | 5           | 85           |
|                                                    |            | č                  |            |            | Ŭ              |                 |            | •          |            |           | ÷         | -           |              |
| 2019 Clients denied                                | 1          | 0                  | 0          | 1          | 0              | 0               | 0          | 0          | 1          | 1         | 0         | 0           | 4            |
| 2010 Tetal Clicate Served                          |            |                    |            |            |                |                 |            |            |            |           |           |             |              |
| 2019 Total Clients Served<br>(unduplicated number) | 56         | 20                 | 22         | 31         | 24             | 18              | 21         | 11         | 15         | 18        | 13        | 7           | 256          |
| (onaophealea nomber)                               |            |                    |            |            |                |                 |            |            |            |           |           |             |              |
|                                                    |            |                    |            |            |                |                 |            |            |            |           |           |             |              |
| 2018 Applications Per month                        | 41         | 29                 | 34         | 38         | 42             | 42              | 43         | 33         | 40         | 37        | 40        |             | 419          |
|                                                    |            |                    |            |            |                |                 |            |            |            |           |           |             |              |
| 2018 New Clients served YTD                        | 7          | 4                  | 2          | 5          | 5              | 4               | 5          | 5          | 8          | 9         | 7         |             | 61           |
| 2019 Clients denied                                | 0          | 0                  | 0          | 0          | 0              | 1               | 0          | 1          | 1          | 0         | 0         |             | 3            |
| 2018 Clients denied                                | 0          | 0                  | 0          | 0          | 0              |                 | 0          | 1          | 1          | 0         | 0         |             | 3            |
| 2018 Total Clients Served                          | 41         | 16                 | 17         | 11         | 18             | 15              | 18         | 11         | 12         | 17        | 22        |             | 198          |
| (unduplicated number)                              | ÷1         | 10                 | ./         |            | 10             | 15              | 10         |            | 12         | 17        | 22        |             | . 70         |
|                                                    |            |                    |            |            |                |                 |            |            |            |           |           |             |              |
|                                                    | 07         | 20                 | 10         | 10         | <u>.</u>       |                 | 10         | ~~         | 20         | 10        | 10        | 17          | 500          |
| 2017 Applications Per month                        | 37         | 30                 | 49         | 43         | 36             | 48              | 48         | 55         | 38         | 49        | 48        | 47          | 528          |
| 2017 New Clients served YTD                        | 8          | 8                  | 7          | 12         | 8              | 8               | 3          | 13         | 15         | 10        | 7         | 11          | 110          |
| 2017 Clients denied                                | 0          | 1                  | 1          | 2          | 0              | 2               | 0          | 1          | 1          | 3         | 2         | 2           | 15           |
| 2017 Total Clients Served                          | 37         | 29                 | 48         | 41         | 36             | 46              | 48         | 54         | 37         | 46        | 46        | 45          | 513          |
|                                                    |            |                    |            |            |                |                 |            |            |            |           |           |             |              |
|                                                    |            |                    |            |            |                |                 |            |            |            |           |           |             |              |
| 2016 Applications per month                        | 36         | 45                 | 37         | 36         | 36             | 41              | 50         | 40         | 33         | 37        | 35        | 32          | 458          |
| 2016 New Clients served YTD                        | 10         | 14                 | 7          | 5          | 5              | 10              | 13         | 10         | 9          | 7         | 9         | 2           | 101          |
|                                                    |            |                    |            |            |                |                 |            |            |            |           |           |             |              |
|                                                    |            |                    |            |            |                |                 |            |            |            |           |           |             |              |
| 2015 Applications per month                        | 38         | 35                 | 46         | 45         | 39             | 22              | 48         | 41         | 42         | 34        | 40        | 42          | 472          |
| 2015 New Clients served YTD                        | 11         | 13                 | 19         | 12         | 8              | 5               | 14         | 14         | 10         | 10        | 13        | 15          | 144          |
| 2013 New Chemis served 11D                         |            |                    |            |            |                |                 |            |            |            |           |           |             |              |