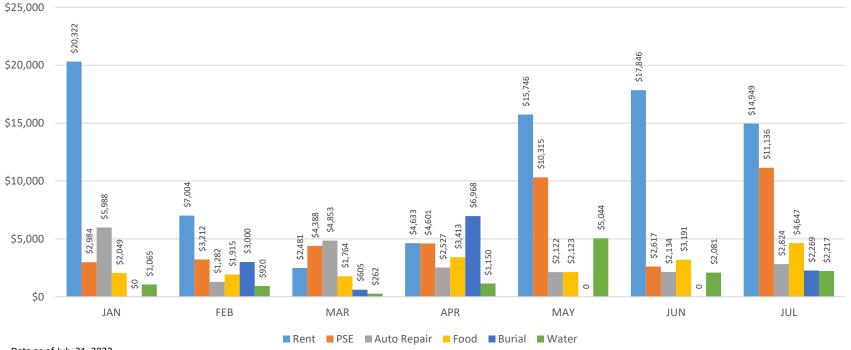

| Activity                                     |              |
|----------------------------------------------|--------------|
| Appliances                                   | \$ 3,200     |
| Auto Repair                                  | \$ 399.04    |
| Burial                                       |              |
| Bus Pass                                     |              |
| Bus Ticket Home                              |              |
| Clothing                                     | \$ 1,919.38  |
| Dental                                       | \$ 2,640.50  |
| Food, includes hygiene and cleaning supplies | \$ 3,852.87  |
| Gasoline                                     | \$ 395.81    |
| Heating Oil                                  |              |
| Motel                                        |              |
| Medical                                      | \$ 87.61     |
| Natural Gas                                  |              |
| Occupation Certification                     |              |
| Phone                                        | \$ 1,373.56  |
| Propane                                      |              |
| PSE                                          | \$ 2,178.10  |
| Rent                                         | \$ 10,423.92 |
| Sewer                                        | \$ 1,191.70  |
| Union Dues                                   |              |
| Waste Management                             |              |
| Water                                        | \$ 462.96    |
| Wood for Heat/ Pellets                       |              |
| Misc.                                        |              |
| TOTAL Payout                                 | \$ 26,933.75 |

| Activity                                     |              |
|----------------------------------------------|--------------|
| Appliances                                   |              |
| Auto Repair                                  | \$ 5,987.52  |
| Burial                                       |              |
| Bus Pass                                     |              |
| Bus Ticket Home                              |              |
| Clothing                                     |              |
| Dental                                       | \$ 958.50    |
| Food, includes hygiene and cleaning supplies | \$ 2,048.69  |
| Gasoline                                     | \$ 606.98    |
| Heating Oil                                  |              |
| Motel                                        | \$ 284.90    |
| Medical                                      | \$ 42.52     |
| Natural Gas                                  | \$ 138.90    |
| Occupation Certification                     |              |
| Phone                                        | \$ 1,128.95  |
| Propane                                      | \$ 1,273.06  |
| PSE                                          | \$ 2,983.63  |
| Rent                                         | \$ 20,322.20 |
| Sewer                                        | \$ 457.41    |
| Union Dues                                   |              |
| Waste Management                             | \$ 167.24    |
| Water                                        |              |
| Wood for Heat/ Pellets                       | \$ 1,064.63  |
| Misc.                                        |              |
| Total Payout                                 | \$ 37,470.13 |