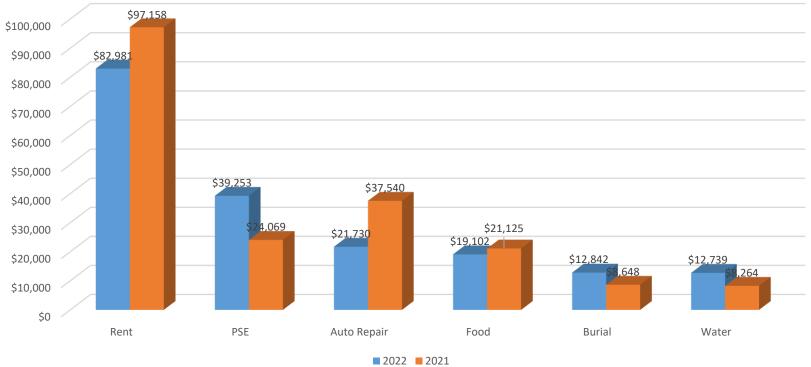

| Activity                                     |              |
|----------------------------------------------|--------------|
| Appliances                                   | \$ 3,200     |
| Auto Repair                                  | \$ 399.04    |
| Burial                                       |              |
| Bus Pass                                     |              |
| Bus Ticket Home                              |              |
| Clothing                                     | \$ 1,919.38  |
| Dental                                       | \$ 2,640.50  |
| Food, includes hygiene and cleaning supplies | \$ 3,852.87  |
| Gasoline                                     | \$ 395.81    |
| Heating Oil                                  |              |
| Motel                                        |              |
| Medical                                      | \$ 87.61     |
| Natural Gas                                  |              |
| Occupation Certification                     |              |
| Phone                                        | \$ 1,373.56  |
| Propane                                      |              |
| PSE                                          | \$ 2,178.10  |
| Rent                                         | \$ 10,423.92 |
| Sewer                                        | \$ 1,191.70  |
| Union Dues                                   |              |
| Waste Management                             |              |
| Water                                        | \$ 462.96    |
| Wood for Heat/ Pellets                       |              |
| Misc.                                        |              |
| TOTAL Payout                                 | \$ 26,933.75 |

| Activity                                     |              |
|----------------------------------------------|--------------|
| Appliances                                   |              |
| Auto Repair                                  | \$ 5,987.52  |
| Burial                                       |              |
| Bus Pass                                     |              |
| Bus Ticket Home                              |              |
| Clothing                                     |              |
| Dental                                       | \$ 958.50    |
| Food, includes hygiene and cleaning supplies | \$ 2,048.69  |
| Gasoline                                     | \$ 606.98    |
| Heating Oil                                  |              |
| Motel                                        | \$ 284.90    |
| Medical                                      | \$ 42.52     |
| Natural Gas                                  | \$ 138.90    |
| Occupation Certification                     |              |
| Phone                                        | \$ 1,128.95  |
| Propane                                      | \$ 1,273.06  |
| PSE                                          | \$ 2,983.63  |
| Rent                                         | \$ 20,322.20 |
| Sewer                                        | \$ 457.41    |
| Union Dues                                   |              |
| Waste Management                             | \$ 167.24    |
| Water                                        |              |
| Wood for Heat/ Pellets                       | \$ 1,064.63  |
| Misc.                                        |              |
| Total Payout                                 | \$ 37,470.13 |