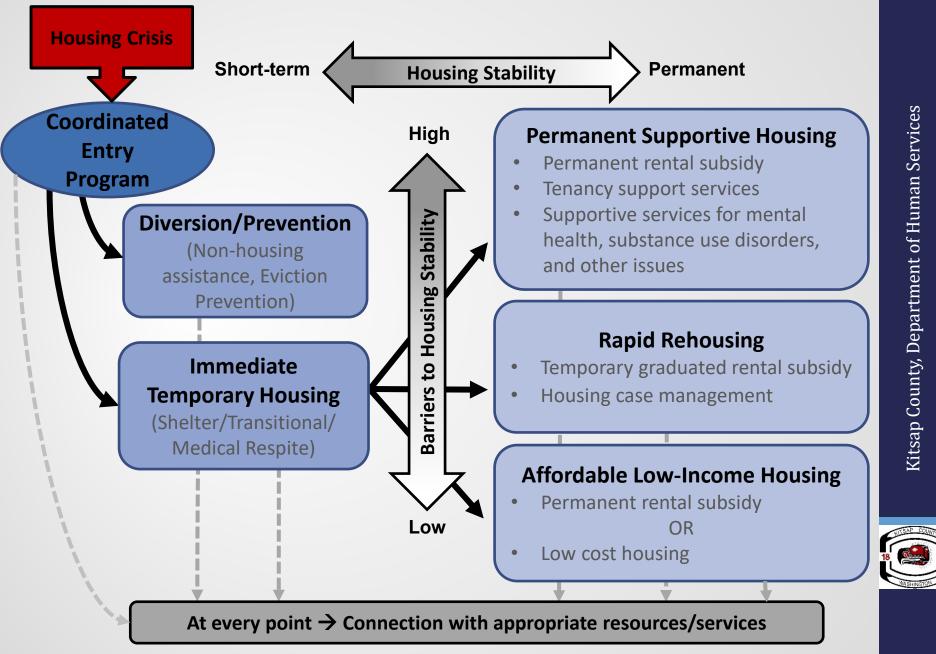

1 year





# Kitsap Homeless Crisis Response & Housing Plan outlines our goals, core strategies, and new actions

- 1) Make homelessness rare
- 2) Make homelessness brief
- 3) Make homelessness one time
- 4) Continuously improve the homeless crisis response system
- 5) Expand community engagement



# HEADING HOME

Kitsap Homeless Crisis Response and Housing Plan

> 2019 Update Approved 11/25/19

Note: This is a Compliance Update to meet new Washington State Dept. of Commerce requirements. Changes from the 2018 Plan were made only in these sections: Action Plan – Detail Matrix, Appendix D, and Appendix E.



Kitsap County Department of Human Services





- Collective impact model
- National evidence-based
   practices
- Performance measurement

# Kitsap Homeless Crisis Response System









"Functional Zero"

- 1. Identify all unsheltered veterans
- Immediately provide shelter for all veterans who want it
- 3. Only provide service-intensive transitional housing in limited instances
- 4. Capacity to help veterans move quickly into permanent housing
- 5. Systems in place for all future homeless veterans



# WA Veteran Population Projection





# Homes for All Who Served

# Leadership Group

- Mayor Lent (Bremerton)
- Kitsap County Human Services (backbone)
- Housing Solutions Center
- Veterans Administration
- Washington Department of Veterans Affairs
- HUD/USICH
- Veterans Advisory Board
- Bremerton Housing Authority
- Salvation Army
- Kitsap Community Resources
- Metropolitan Development Corporation (SSVF Grant)
- Catholic Community Services
- WA ESD Worksource Vete