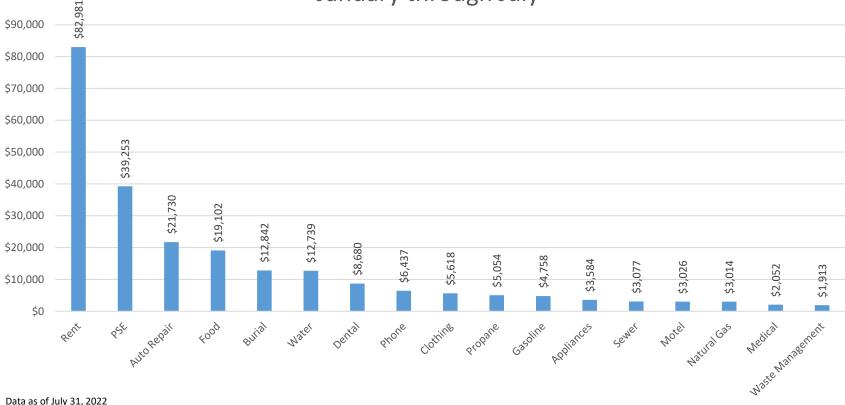

| Activity                                     |              |
|----------------------------------------------|--------------|
| Appliances                                   | \$ 3,200     |
| Auto Repair                                  | \$ 399.04    |
| Burial                                       |              |
| Bus Pass                                     |              |
| Bus Ticket Home                              |              |
| Clothing                                     | \$ 1,919.38  |
| Dental                                       | \$ 2,640.50  |
| Food, includes hygiene and cleaning supplies | \$ 3,852.87  |
| Gasoline                                     | \$ 395.81    |
| Heating Oil                                  |              |
| Motel                                        |              |
| Medical                                      | \$ 87.61     |
| Natural Gas                                  |              |
| Occupation Certification                     |              |
| Phone                                        | \$ 1,373.56  |
| Propane                                      |              |
| PSE                                          | \$ 2,178.10  |
| Rent                                         | \$ 10,423.92 |
| Sewer                                        | \$ 1,191.70  |
| Union Dues                                   |              |
| Waste Management                             |              |
| Water                                        | \$ 462.96    |
| Wood for Heat/ Pellets                       |              |
| Misc.                                        |              |
| TOTAL Payout                                 | \$ 26,933.75 |