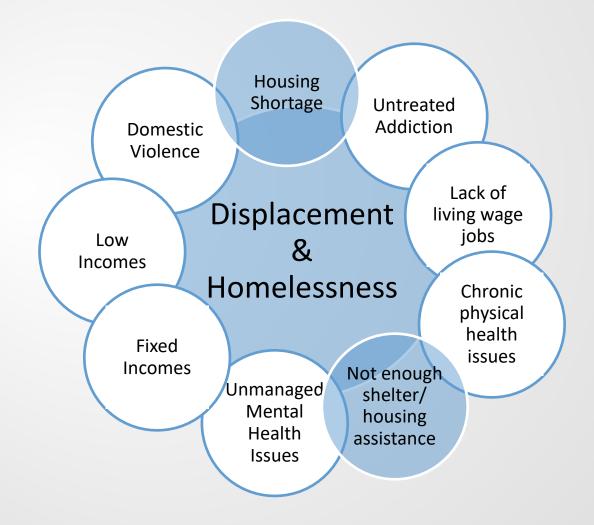

|            |            |            |            |            |            |                      |



# Veteran Homelessness in Kitsap County

April 11, 2022



# Kirsten Jewell

Housing and Homelessness Division Manager Kitsap County Department of Human Services kjewell@kitsap.gov 360-360-6027

**Everyone should have** the opportunity to live in a safe, decent, affordable home.



Department of Human Services Housing and Homelessness Division

# **Division Scope**

- 1) Strategic Planning Kitsap Homeless Crisis Response and Housing Plan
- 2) Strategic Investment of Public Funds (~\$6M annually + COVID funding)
- 3) Gathering Data and Reporting on Results
- 4) Coordinating Community Efforts to End Homelessness and Increase Affordable Housing



# What do we have control over?





# Kitsap County, Department of Human Services

# Kitsap Homeless Crisis Response and Housing Plan



# HEADING HOME

Kitsap Homeless Crisis Response and Housing Plan

> 2019 Update Approved 11/25/19

Note: This is a Compliance Update to meet new Washington State Dept. of Commerce requirements. Changes from the 2018 Plan were made only in these sections: Action Plan – Detail Matrix, Appendix D, and Appendix E.



Kitsap County Department of Human Services





- 1) Make homelessness rare.
- 2) Make homelessness brief.
- 3) Make homelessness one-time.
- Continuously improve the homeless crisis response system.
- 5) Increase community engagement.





- Provide temporary emergency housing for all who need it
- 2) Work with people to overcome barriers to housing and gain connections to res