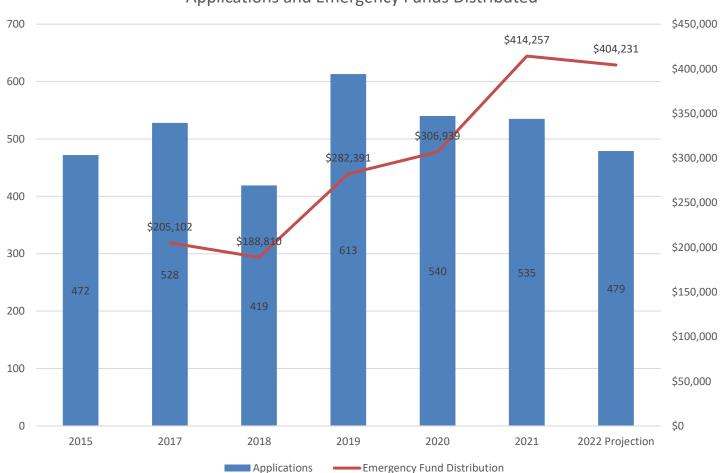

#### Kitsap County Veterans Assistance Program - Summary of Direct Emergency Assistance During 2021

| Total Direct Service<br>Activity                   | Jan-21     | 5430,000<br>Feb-21 | Mar-21     | Apr-21     | May-21         | Jun-21          | Jul-21     | Aug-21     | Sep-21     | Oct-21    | Nov-21    | Dec-21      | Total 2021   |
|----------------------------------------------------|------------|--------------------|------------|------------|----------------|-----------------|------------|------------|------------|-----------|-----------|-------------|--------------|
| Appliances                                         |            |                    | <b></b>    | \$ 174     | \$ 386         | \$ 300          | 1          |            |            | \$ 2,500  |           | \$ 3,200    | \$ 6,877     |
| Auto Repair                                        | \$ 7,982   | \$ 4,116           | \$ 2,753   | \$ 5,481   | \$ 7,816       | \$ 1,727        |            | \$ 7,307   | \$ 1,571   | \$ 5,101  | \$ 2,040  | \$ 399      | \$ 53,958    |
| Burial                                             | \$ 3,575   | \$ 2,500           | \$ 684     | \$ 1,889   | <i>,</i> 7,010 | φ <u>1</u> ,727 | Ş 7,005    | \$ 2,000   |            | \$ 4,000  | \$ 3,824  | Ş 333       | \$ 18,472    |
| Bus Pass                                           | \$ 3,375   | \$ 2,500           | Ş 084      | Ş 1,005    |                |                 | \$ 25      | ÷ =)•••    |            | Ş 4,000   | Ş 3,824   |             | \$ 75        |
|                                                    |            |                    |            |            |                |                 | \$ 25      | ş 25       | ş 25       |           |           |             | \$ -<br>\$ - |
| Bus Ticket Home                                    | ć 1.507    | ¢ 4.402            | ć 700      | ¢ 2.420    | <u> </u>       | ć 740           | ¢ 4.445    | ć 2,000    | ¢ 2.204    | é 2.250   | ¢ 4.070   | ¢ 4.040     |              |
| Clothing                                           | \$ 1,507   | \$ 1,102           | \$ 730     | \$ 2,126   | \$ 904         | \$ 748          | \$ 1,445   | \$ 2,080   |            | \$ 2,356  |           | \$ 1,919    | \$ 19,378    |
| Dental                                             | \$ 450     | \$ 503             | \$ 400     | \$ 1,734   |                | \$ 1,280        | \$ 1,328   | \$ 1,500   |            | \$ 733    | \$ 708    | \$ 2,641    | \$ 14,074    |
| Food                                               | \$ 5,319   | \$ 1,608           | \$ 4,232   | \$ 1,486   | \$ 2,717       | \$ 2,140        |            |            |            | \$ 3,861  | \$ 6,054  | \$ 3,853    | \$ 40,891    |
| Gasoline                                           | \$ 147     | \$ 320             | \$ 519     | \$ 533     | \$ 526         | \$ 556          | \$ 668     | \$ 950     | \$ 993     | \$ 1,525  | \$ 1,775  | \$ 396      | \$ 8,908     |
| Heating Oil                                        |            |                    |            |            |                |                 |            |            |            |           | \$ 1,499  |             | \$ 1,499     |
| Motel                                              | \$ 1,292   | \$ 3,000           |            | \$ 1,350   | \$ 1,350       | \$ 1,850        | \$ 5,592   | \$ 1,200   | \$ 590     | \$ 6,280  | \$ 2,453  |             | \$ 24,957    |
| Medical                                            | \$ 1,609   |                    | \$ 707     | \$ 4,045   | \$ 165         | \$ 2,043        | \$ 460     | \$ 65      | \$ 118     |           |           | \$ 88       | \$ 9,300     |
| Natural Gas                                        | \$ 454     | \$ 312             | \$ 493     | \$ 49      | \$ 83          | \$ 291          | \$ 633     | \$ 7       |            | \$ 46     | \$ 55     |             | \$ 2,423     |
| Occupation Certification                           |            |                    |            |            |                |                 |            |            |            |           |           |             | \$ -         |
| Phone                                              | \$ 434     | \$ 180             | \$ 463     | \$ 309     | \$ 191         | \$ 439          | \$ 279     | \$ 1,503   | \$ 1,173   | \$ 702    | \$ 704    | \$ 1,374    | \$ 7,751     |
| Propane                                            | \$ 1,056   | \$ 754             | \$ 828     | \$ 957     | \$ 874         | \$ 475          | \$ 563     | \$ 51      | \$ 465     | \$ 448    | \$ 1,637  | 1 /-        | \$ 8,108     |
| PSE                                                | \$ 2,902   | \$ 2,481           | \$ 5,550   | \$ 2,098   | \$ 2,895       | \$ 3,725        | \$ 4,418   | \$ 2,645   |            | \$ 2,511  | \$ 1,703  | \$ 2,178    | \$ 39,590    |
|                                                    | \$ 23,000  | \$ 10,016          | \$ 19,911  | \$ 14,280  | \$ 13,096      | \$ 5,806        | \$ 11,049  | \$ 8,365   | \$ 14,833  | \$ 18,617 | \$ 14,040 | \$ 10,424   | \$ 163,437   |
| Rent                                               | ., ∠5,000  |                    |            |            | 050'CT C       |                 |            |            |            |           |           | y 10,424    |              |
| Sewer                                              |            | \$ 157             | \$ 122     | \$ 324     |                | \$ 215          | \$ 426     | \$ 125     |            | \$ 375    | \$ 1,192  |             | 1 /2 2 2     |
| Union Dues                                         | ¢          | A                  | A          | A          | A              | A               | A 95-      | A 0        | A ===      | A 07-     | A 10-     |             | \$ -         |
| Waste Management                                   | \$ 264     | \$ 234             | \$ 271     | \$ 114     | \$ 86          | \$ 231          | \$ 203     | \$ 328     |            | \$ 378    | \$ 422    | <u> </u>    | \$ 2,590     |
| Water                                              | \$ 1,473   | \$ 942             | \$ 1,282   | \$ 551     | \$ 271         | \$ 1,669        | \$ 2,076   | \$ 766     |            | \$ 1,527  | \$ 3,260  | \$ 463      | \$ 15,314    |
| Wood for Heat/ Pellets                             |            |                    | \$ 327     |            |                |                 |            |            | \$ 327     |           |           |             | \$ 654       |
| TOTALS                                             | \$ 51,464  | \$ 28,225          | \$ 39,272  | \$ 37,500  | \$ 31,360      | \$ 23,495       | \$ 40,770  | \$ 31,358  | \$ 37,417  | \$ 50,960 | \$ 42,436 | \$ 26,935   | \$ 441,192   |
| Balance                                            | \$ 378,536 | \$ 350,311         | \$ 311,039 | \$ 273,539 | \$ 242,179     | \$ 218,684      | \$ 177,914 | \$ 146,556 | \$ 109,139 | \$ 58,179 | \$ 15,743 | \$ (11,192) |              |
|                                                    |            |                    |            |            |                |                 |            |            |            |           |           |             |              |
|                                                    |            |                    |            |            |                |                 |            |            |            |           |           |             |              |
| 2021 Applications Per month                        | 50         | 40                 | 48         | 43         | 41             | 49              | 49         | 51         | 51         | 56        | 57        | 40          | 575          |
| 2021 New Clients served YTD                        | 5          | 5                  | 3          | 3          | 0              | 4               | 5          | 3          | 5          | 9         | 6         | 1           | 49           |
|                                                    | ů          | 0                  | •          | •          | Ŭ              | -               | 0          | Ŭ          | Ū          | ,         | Ŭ         | •           | .,           |
| 2021 Clients denied                                | 0          | 0                  | 0          | 0          | 0              | 0               | 0          | 0          | 0          | 0         | 0         | 0           | 0            |
|                                                    | -          | -                  | -          | -          | -              | -               | -          | -          | -          | -         | -         | -           | -            |
| 2021 Total Clients Served                          | 50         | 24                 | 19         | 14         | 8              | 12              | 15         | 15         | 13         | 9         | 6         | 4           | 189          |
| (unduplicated number)                              |            |                    |            |            |                |                 |            |            |            |           |           |             |              |
|                                                    |            |                    |            |            |                |                 |            |            |            |           |           |             |              |
| 2020 Applications Per month                        | 50         | 42                 | 31         | 33         | 37             | 45              | 49         | 36         | 55         | 59        | 43        | 60          | 540          |
| 2010 Applications I et montil                      | 50         | 72                 | 51         | 55         | 57             |                 | -7         | 50         | 55         | 57        | 40        | 00          | 540          |
| 2020 New Clients served YTD                        | 8          | 6                  | 5          | 6          | 6              | 9               | 4          | 3          | 6          | 5         | 3         | 8           | 69           |
|                                                    | -          |                    |            |            | -              |                 |            |            | -          |           |           |             |              |
| 2020 Clients denied                                | 0          | 1                  | 0          | 0          | 0              | 1               | 0          | 0          | 0          | 0         | 0         | 0           | 2            |
| 2020 Total Clients Served                          | 50         | 22                 | 17         | 10         | 17             | 17              | 15         | 0          | 10         | 14        | 0         | 9           | 000          |
| (unduplicated number)                              | 50         | 22                 | 17         | 19         | 16             | 16              | 15         | 8          | 12         | 16        | 8         | 9           | 208          |
|                                                    |            |                    |            |            |                |                 |            |            |            |           |           |             |              |
|                                                    |            |                    |            |            |                |                 |            |            |            |           |           |             |              |
| 2019 Applications Per month                        | 57         | 39                 | 51         | 67         | 58             | 44              | 58         | 48         | 41         | 63        | 43        | 44          | 613          |
| 2019 New Clients served YTD                        | 7          | 8                  | 7          | 9          | 8              | 7               | 10         | 4          | 4          | 11        | 5         | 5           | 85           |
|                                                    |            | č                  |            |            | Ŭ              |                 |            | •          |            |           | ÷         | -           |              |
| 2019 Clients denied                                | 1          | 0                  | 0          | 1          | 0              | 0               | 0          | 0          | 1          | 1         | 0         | 0           | 4            |
| 2010 Tetal Clicate Served                          |            |                    |            |            |                |                 |            |            |            |           |           |             |              |
| 2019 Total Clients Served<br>(unduplicated number) | 56         | 20                 | 22         | 31         | 24             | 18              | 21         | 11         | 15         | 18        | 13        | 7           | 256          |
| (onaophealea nomber)                               |            |                    |            |            |                |                 |            |            |            |           |           |             |              |
|                                                    |            |                    |            |            |                |                 |            |            |            |           |           |             |              |
| 2018 Applications Per month                        | 41         | 29                 | 34         | 38         | 42             | 42              | 43         | 33         | 40         | 37        | 40        |             | 419          |
|                                                    |            |                    |            |            |                |                 |            |            |            |           |           |             |              |
| 2018 New Clients served YTD                        | 7          | 4                  | 2          | 5          | 5              | 4               | 5          | 5          | 8          | 9         | 7         |             | 61           |
| 2019 Clients denied                                | 0          | 0                  | 0          | 0          | 0              | 1               | 0          | 1          | 1          | 0         | 0         |             | 3            |
| 2018 Clients denied                                | 0          | 0                  | 0          | 0          | 0              |                 | 0          | 1          | 1          | 0         | 0         |             | 3            |
| 2018 Total Clients Served                          | 41         | 16                 | 17         | 11         | 18             | 15              | 18         | 11         | 12         | 17        | 22        |             | 198          |
| (unduplicated number)                              | ÷1         | 10                 | ./         |            | 10             | 15              | 10         |            | 12         | 17        | 22        |             | . 70         |
|                                                    |            |                    |            |            |                |                 |            |            |            |           |           |             |              |
|                                                    | 07         | 20                 | 10         | 10         | <u>.</u>       |                 | 10         | ~~         | 20         | 10        | 10        | 17          | 500          |
| 2017 Applications Per month                        | 37         | 30                 | 49         | 43         | 36             | 48              | 48         | 55         | 38         | 49        | 48        | 47          | 528          |
| 2017 New Clients served YTD                        | 8          | 8                  | 7          | 12         | 8              | 8               | 3          | 13         | 15         | 10        | 7         | 11          | 110          |
| 2017 Clients denied                                | 0          | 1                  | 1          | 2          | 0              | 2               | 0          | 1          | 1          | 3         | 2         | 2           | 15           |
| 2017 Total Clients Served                          | 37         | 29                 | 48         | 41         | 36             | 46              | 48         | 54         | 37         | 46        | 46        | 45          | 513          |
|                                                    |            |                    |            |            |                |                 |            |            |            |           |           |             |              |
|                                                    |            |                    |            |            |                |                 |            |            |            |           |           |             |              |
| 2016 Applications per month                        | 36         | 45                 | 37         | 36         | 36             | 41              | 50         | 40         | 33         | 37        | 35        | 32          | 458          |
| 2016 New Clients served YTD                        | 10         | 14                 | 7          | 5          | 5              | 10              | 13         | 10         | 9          | 7         | 9         | 2           | 101          |
|                                                    |            |                    |            |            |                |                 |            |            |            |           |           |             |              |
|                                                    |            |                    |            |            |                |                 |            |            |            |           |           |             |              |
| 2015 Applications per month                        | 38         | 35                 | 46         | 45         | 39             | 22              | 48         | 41         | 42         | 34        | 40        | 42          | 472          |
| 2015 New Clients served YTD                        | 11         | 13                 | 19         | 12         | 8              | 5               | 14         | 14         | 10         | 10        | 13        | 15          | 144          |
| 2013 New Chemis served 11D                         |            |                    |            |            |                |                 |            |            |            |           |           |             |              |