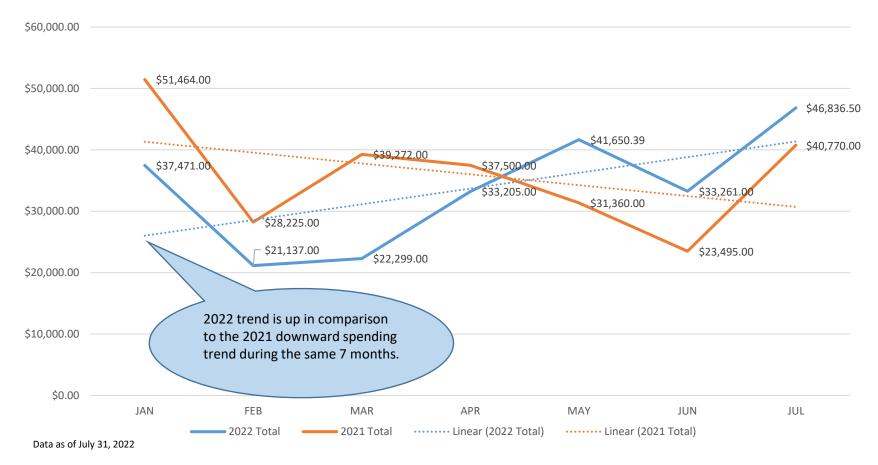

#### Kitsap County Veterans Assistance Program - Summary of Direct Emergency Assistance During 2021

| Total Direct Service<br>Activity                   | Jan-21     | 5430,000<br>Feb-21 | Mar-21     | Apr-21     | May-21         | Jun-21          | Jul-21     | Aug-21     | Sep-21     | Oct-21    | Nov-21    | Dec-21      | Total 2021   |
|----------------------------------------------------|------------|--------------------|------------|------------|----------------|-----------------|------------|------------|------------|-----------|-----------|-------------|--------------|
| Appliances                                         |            |                    | <b></b>    | \$ 174     | \$ 386         | \$ 300          | 1          |            |            | \$ 2,500  |           | \$ 3,200    | \$ 6,877     |
| Auto Repair                                        | \$ 7,982   | \$ 4,116           | \$ 2,753   | \$ 5,481   | \$ 7,816       | \$ 1,727        |            | \$ 7,307   | \$ 1,571   | \$ 5,101  | \$ 2,040  | \$ 399      | \$ 53,958    |
| Burial                                             | \$ 3,575   | \$ 2,500           | \$ 684     | \$ 1,889   | <i>,</i> 7,010 | φ <u>1</u> ,727 | Ş 7,005    | \$ 2,000   |            | \$ 4,000  | \$ 3,824  | Ş 333       | \$ 18,472    |
| Bus Pass                                           | \$ 3,375   | \$ 2,500           | Ş 084      | Ş 1,005    |                |                 | \$ 25      | ÷ =)•••    |            | Ş 4,000   | Ş 3,824   |             | \$ 75        |
|                                                    |            |                    |            |            |                |                 | \$ 25      | ş 25       | ş 25       |           |           |             | \$ -<br>\$ - |
| Bus Ticket Home                                    | ć 1.507    | ¢ 4.402            | ć 700      | ¢ 2.420    | <u> </u>       | ć 740           | ¢ 4.445    | ć 2,000    | ¢ 2.204    | é 2.250   | ¢ 4.070   | ¢ 4.040     |              |
| Clothing                                           | \$ 1,507   | \$ 1,102           | \$ 730     | \$ 2,126   | \$ 904         | \$ 748          | \$ 1,445   | \$ 2,080   |            | \$ 2,356  |           | \$ 1,919    | \$ 19,378    |
| Dental                                             | \$ 450     | \$ 503             | \$ 400     | \$ 1,734   |                | \$ 1,280        | \$ 1,328   | \$ 1,500   |            | \$ 733    | \$ 708    | \$ 2,641    | \$ 14,074    |
| Food                                               | \$ 5,319   | \$ 1,608           | \$ 4,232   | \$ 1,486   | \$ 2,717       | \$ 2,140        |            |            |            | \$ 3,861  | \$ 6,054  | \$ 3,853    | \$ 40,891    |
| Gasoline                                           | \$ 147     | \$ 320             | \$ 519     | \$ 533     | \$ 526         | \$ 556          | \$ 668     | \$ 950     | \$ 993     | \$ 1,525  | \$ 1,775  | \$ 396      | \$ 8,908     |
| Heating Oil                                        |            |                    |            |            |                |                 |            |            |            |           | \$ 1,499  |             | \$ 1,499     |
| Motel                                              | \$ 1,292   | \$ 3,000           |            | \$ 1,350   | \$ 1,350       | \$ 1,850        | \$ 5,592   | \$ 1,200   | \$ 590     | \$ 6,280  | \$ 2,453  |             | \$ 24,957    |
| Medical                                            | \$ 1,609   |                    | \$ 707     | \$ 4,045   | \$ 165         | \$ 2,043        | \$ 460     | \$ 65      | \$ 118     |           |           | \$ 88       | \$ 9,300     |
| Natural Gas                                        | \$ 454     | \$ 312             | \$ 493     | \$ 49      | \$ 83          | \$ 291          | \$ 633     | \$ 7       |            | \$ 46     | \$ 55     |             | \$ 2,423     |
| Occupation Certification                           |            |                    |            |            |                |                 |            |            |            |           |           |             | \$ -         |
| Phone                                              | \$ 434     | \$ 180             | \$ 463     | \$ 309     | \$ 191         | \$ 439          | \$ 279     | \$ 1,503   | \$ 1,173   | \$ 702    | \$ 704    | \$ 1,374    | \$ 7,751     |
| Propane                                            | \$ 1,056   | \$ 754             | \$ 828     | \$ 957     | \$ 874         | \$ 475          | \$ 563     | \$ 51      | \$ 465     | \$ 448    | \$ 1,637  | 1 /-        | \$ 8,108     |
| PSE                                                | \$ 2,902   | \$ 2,481           | \$ 5,550   | \$ 2,098   | \$ 2,895       | \$ 3,725        | \$ 4,418   | \$ 2,645   |            | \$ 2,511  | \$ 1,703  | \$ 2,178    | \$ 39,590    |
|                                                    | \$ 23,000  | \$ 10,016          | \$ 19,911  | \$ 14,280  | \$ 13,096      | \$ 5,806        | \$ 11,049  | \$ 8,365   | \$ 14,833  | \$ 18,617 | \$ 14,040 | \$ 10,424   | \$ 163,437   |
| Rent                                               | ., ∠5,000  |                    |            |            | 050'CT C       |                 |            |            |            |           |           | y 10,424    |              |
| Sewer                                              |            | \$ 157             | \$ 122     | \$ 324     |                | \$ 215          | \$ 426     | \$ 125     |            | \$ 375    | \$ 1,192  |             | 1 /2 2 2     |
| Union Dues                                         | ¢          | A                  | A          | A          | A              | A               | A 95-      | A 0        | A ===      | A 07-     | A 10-     |             | \$ -         |
| Waste Management                                   | \$ 264     | \$ 234             | \$ 271     | \$ 114     | \$ 86          | \$ 231          | \$ 203     | \$ 328     |            | \$ 378    | \$ 422    | <u> </u>    | \$ 2,590     |
| Water                                              | \$ 1,473   | \$ 942             | \$ 1,282   | \$ 551     | \$ 271         | \$ 1,669        | \$ 2,076   | \$ 766     |            | \$ 1,527  | \$ 3,260  | \$ 463      | \$ 15,314    |
| Wood for Heat/ Pellets                             |            |                    | \$ 327     |            |                |                 |            |            | \$ 327     |           |           |             | \$ 654       |
| TOTALS                                             | \$ 51,464  | \$ 28,225          | \$ 39,272  | \$ 37,500  | \$ 31,360      | \$ 23,495       | \$ 40,770  | \$ 31,358  | \$ 37,417  | \$ 50,960 | \$ 42,436 | \$ 26,935   | \$ 441,192   |
| Balance                                            | \$ 378,536 | \$ 350,311         | \$ 311,039 | \$ 273,539 | \$ 242,179     | \$ 218,684      | \$ 177,914 | \$ 146,556 | \$ 109,139 | \$ 58,179 | \$ 15,743 | \$ (11,192) |              |
|                                                    |            |                    |            |            |                |                 |            |            |            |           |           |             |              |
|                                                    |            |                    |            |            |                |                 |            |            |            |           |           |             |              |
| 2021 Applications Per month                        | 50         | 40                 | 48         | 43         | 41             | 49              | 49         | 51         | 51         | 56        | 57        | 40          | 575          |
| 2021 New Clients served YTD                        | 5          | 5                  | 3          | 3          | 0              | 4               | 5          | 3          | 5          | 9         | 6         | 1           | 49           |
|                                                    | ů          | 0                  | •          | •          | Ŭ              | -               | 0          | Ŭ          | Ū          | ,         | Ŭ         | •           | .,           |
| 2021 Clients denied                                | 0          | 0                  | 0          | 0          | 0              | 0               | 0          | 0          | 0          | 0         | 0         | 0           | 0            |
|                                                    | -          | -                  | -          | -          | -              | -               | -          | -          | -          | -         | -         | -           | -            |
| 2021 Total Clients Served                          | 50         | 24                 | 19         | 14         | 8              | 12              | 15         | 15         | 13         | 9         | 6         | 4           | 189          |
| (unduplicated number)                              |            |                    |            |            |                |                 |            |            |            |           |           |             |              |
|                                                    |            |                    |            |            |                |                 |            |            |            |           |           |             |              |
| 2020 Applications Per month                        | 50         | 42                 | 31         | 33         | 37             | 45              | 49         | 36         | 55         | 59        | 43        | 60          | 540          |
| 2010 Applications I et montil                      | 50         | 72                 | 51         | 55         | 57             |                 | -7         | 50         | 55         | 57        | 40        | 00          | 540          |
| 2020 New Clients served YTD                        | 8          | 6                  | 5          | 6          | 6              | 9               | 4          | 3          | 6          | 5         | 3         | 8           | 69           |
|                                                    | -          |                    |            |            | -              |                 |            |            | -          |           |           |             |              |
| 2020 Clients denied                                | 0          | 1                  | 0          | 0          | 0              | 1               | 0          | 0          | 0          | 0         | 0         | 0           | 2            |
| 2020 Total Clients Served                          | 50         | 22                 | 17         | 10         | 17             | 17              | 15         | 0          | 10         | 14        | 0         | 9           | 000          |
| (unduplicated number)                              | 50         | 22                 | 17         | 19         | 16             | 16              | 15         | 8          | 12         | 16        | 8         | 9           | 208          |
|                                                    |            |                    |            |            |                |                 |            |            |            |           |           |             |              |
|                                                    |            |                    |            |            |                |                 |            |            |            |           |           |             |              |
| 2019 Applications Per month                        | 57         | 39                 | 51         | 67         | 58             | 44              | 58         | 48         | 41         | 63        | 43        | 44          | 613          |
| 2019 New Clients served YTD                        | 7          | 8                  | 7          | 9          | 8              | 7               | 10         | 4          | 4          | 11        | 5         | 5           | 85           |
|                                                    |            | č                  |            |            | Ŭ              |                 |            | •          |            |           | ÷         | -           |              |
| 2019 Clients denied                                | 1          | 0                  | 0          | 1          | 0              | 0               | 0          | 0          | 1          | 1         | 0         | 0           | 4            |
| 2010 Tetal Clicate Served                          |            |                    |            |            |                |                 |            |            |            |           |           |             |              |
| 2019 Total Clients Served<br>(unduplicated number) | 56         | 20                 | 22         | 31         | 24             | 18              | 21         | 11         | 15         | 18        | 13        | 7           | 256          |
| (onaophealea nomber)                               |            |                    |            |            |                |                 |            |            |            |           |           |             |              |
|                                                    |            |                    |            |            |                |                 |            |            |            |           |           |             |              |
| 2018 Applications Per month                        | 41         | 29                 | 34         | 38         | 42             | 42              | 43         | 33         | 40         | 37        | 40        |             | 419          |
|                                                    |            |                    |            |            |                |                 |            |            |            |           |           |             |              |
| 2018 New Clients served YTD                        | 7          | 4                  | 2          | 5          | 5              | 4               | 5          | 5          | 8          | 9         | 7         |             | 61           |
| 2019 Clients denied                                | 0          | 0                  | 0          | 0          | 0              | 1               | 0          | 1          | 1          | 0         | 0         |             | 3            |
| 2018 Clients denied                                | 0          | 0                  | 0          | 0          | 0              |                 | 0          | 1          | 1          | 0         | 0         |             | 3            |
| 2018 Total Clients Served                          | 41         | 16                 | 17         | 11         | 18             | 15              | 18         | 11         | 12         | 17        | 22        |             | 198          |
| (unduplicated number)                              | ÷1         | 10                 | ./         |            | 10             | 15              | 10         |            | 12         | 17        | 22        |             | . 70         |
|                                                    |            |                    |            |            |                |                 |            |            |            |           |           |             |              |
|                                                    | 07         | 20                 | 10         | 10         | <u>.</u>       |                 | 10         | ~~         | 20         | 10        | 10        | 17          | 500          |
| 2017 Applications Per month                        | 37         | 30                 | 49         | 43         | 36             | 48              | 48         | 55         | 38         | 49        | 48        | 47          | 528          |
| 2017 New Clients served YTD                        | 8          | 8                  | 7          | 12         | 8              | 8               | 3          | 13         | 15         | 10        | 7         | 11          | 110          |
| 2017 Clients denied                                | 0          | 1                  | 1          | 2          | 0              | 2               | 0          | 1          | 1          | 3         | 2         | 2           | 15           |
| 2017 Total Clients Served                          | 37         | 29                 | 48         | 41         | 36             | 46              | 48         | 54         | 37         | 46        | 46        | 45          | 513          |
|                                                    |            |                    |            |            |                |                 |            |            |            |           |           |             |              |
|                                                    |            |                    |            |            |                |                 |            |            |            |           |           |             |              |
| 2016 Applications per month                        | 36         | 45                 | 37         | 36         | 36             | 41              | 50         | 40         | 33         | 37        | 35        | 32          | 458          |
| 2016 New Clients served YTD                        | 10         | 14                 | 7          | 5          | 5              | 10              | 13         | 10         | 9          | 7         | 9         | 2           | 101          |
|                                                    |            |                    |            |            |                |                 |            |            |            |           |           |             |              |
|                                                    |            |                    |            |            |                |                 |            |            |            |           |           |             |              |
| 2015 Applications per month                        | 38         | 35                 | 46         | 45         | 39             | 22              | 48         | 41         | 42         | 34        | 40        | 42          | 472          |
| 2015 New Clients served YTD                        | 11         | 13                 | 19         | 12         | 8              | 5               | 14         | 14         | 10         | 10        | 13        | 15          | 144          |
| 2013 New Chemis served 11D                         |            |                    |            |            |                |                 |            |            |            |           |           |             |              |