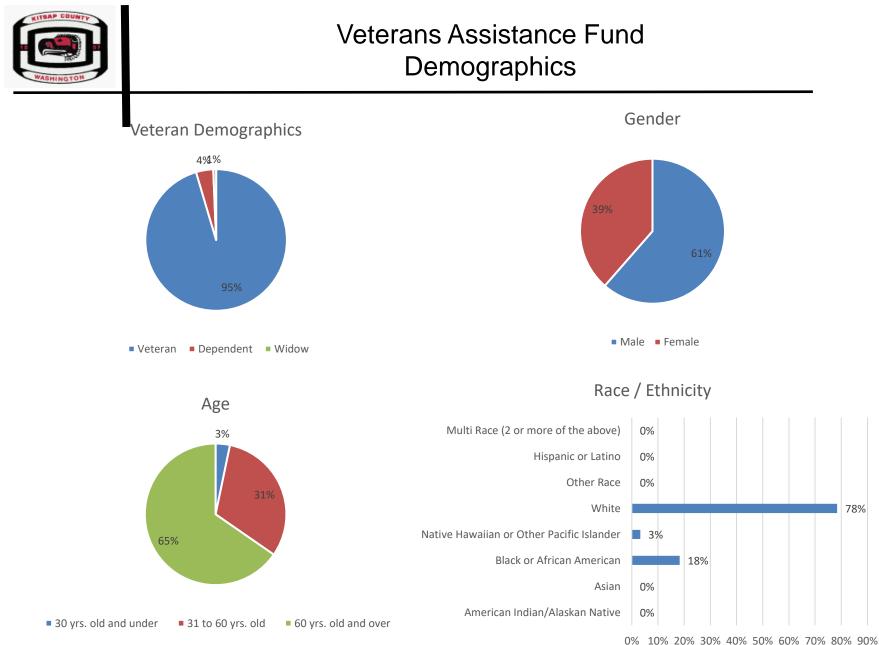

| Demographics                        | January | YTD |
|-------------------------------------|---------|-----|
| Veteran                             | 49      | 49  |
| Dependent                           | 3       | 3   |
| Widow                               | 0       | 0   |
| Gender                              |         |     |
| Male                                | 32      | 32  |
| Female                              | 20      | 20  |
| Other Gender                        | 0       | 0   |
| Age                                 |         |     |
| 30 yrs. old and under               | 2       | 2   |
| 31 to 60 yrs. old                   | 19      | 19  |
| 60 yrs. old and over                | 31      | 31  |
| Ethnicity                           |         |     |
| Hispanic or Latino                  | 0       | 0   |
| Non-Hispanic or Latino              | 52      | 52  |
| Race                                |         |     |
| American Indian/Alaskan Native      | 0       | 0   |
| Asian                               | 0       | 0   |
| Black or African American           | 11      | 11  |
| Native Hawaiian or Other Pacific    | 0       | 0   |
| Islander                            |         |     |
| White                               | 41      | 41  |
| Other Race                          | 0       | 0   |
| Multi Race (2 or more of the above) | 0       | 0   |