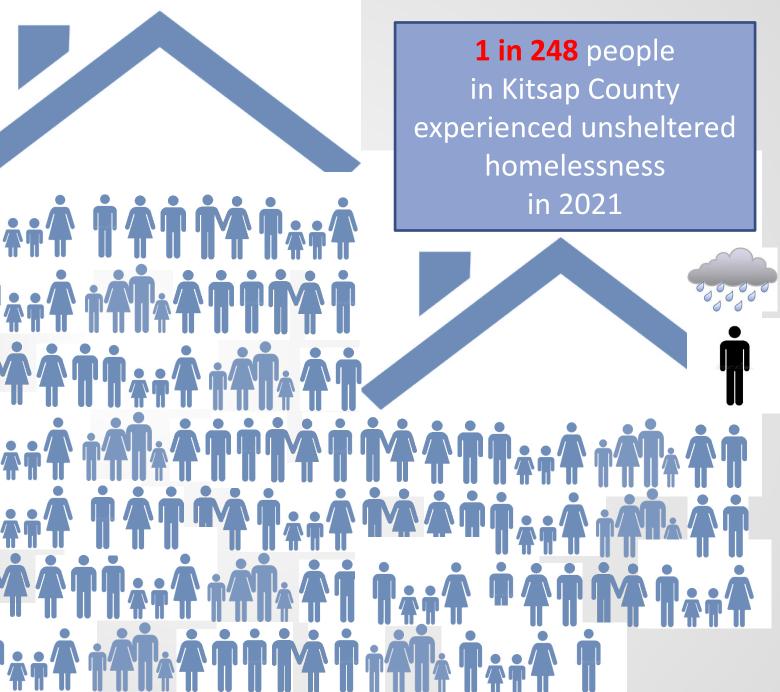

ces

# Kitsap Homeless Crisis Response and Housing Plan



# HEADING HOME

Kitsap Homeless Crisis Response and Housing Plan

> 2019 Update Approved 11/25/19

Note: This is a Compliance Update to meet new Washington State Dept. of Commerce requirements. Changes from the 2018 Plan were made only in these sections: Action Plan – Detail Matrix, Appendix D, and Appendix E.



Kitsap County Department of Human Services





- 1) Make homelessness rare.
- 2) Make homelessness brief.
- 3) Make homelessness one-time.
- Continuously improve the homeless crisis response system.
- 5) Increase community engagement.



Across Kitsap County last year, 2,349 people needed help with a housing crisis (not including eviction prevention)





More than **199** people are trying to survive outside each day. 



Based on 1,111 people were literally homeless during 2021 receiving HSC referrals, out of Kitsap population of 264,811





In 2021, 72 veterans were literally homeless









# 35% have \$0 income

33% homeless < 1 week before seeking assistance

14% homeless > 1 year





# Kitsap Homeless Crisis Response & Housing Plan outlines our goals, core strategies, and new actions

- 1) Make homelessness rare
- 2) Make homelessness brief
- 3) Make homelessness one time
- 4) Continuously improve the homeless crisis response system
- 5) Expand community engagement



# HEADING HOME

Kitsap Homeless Crisis Response and Housing Plan

> 2019 Update Approved 11/25/19

Note: This is a Compliance Update to meet new Washington State Dept. of Commerce requirements. Changes from the 2018 Plan were made